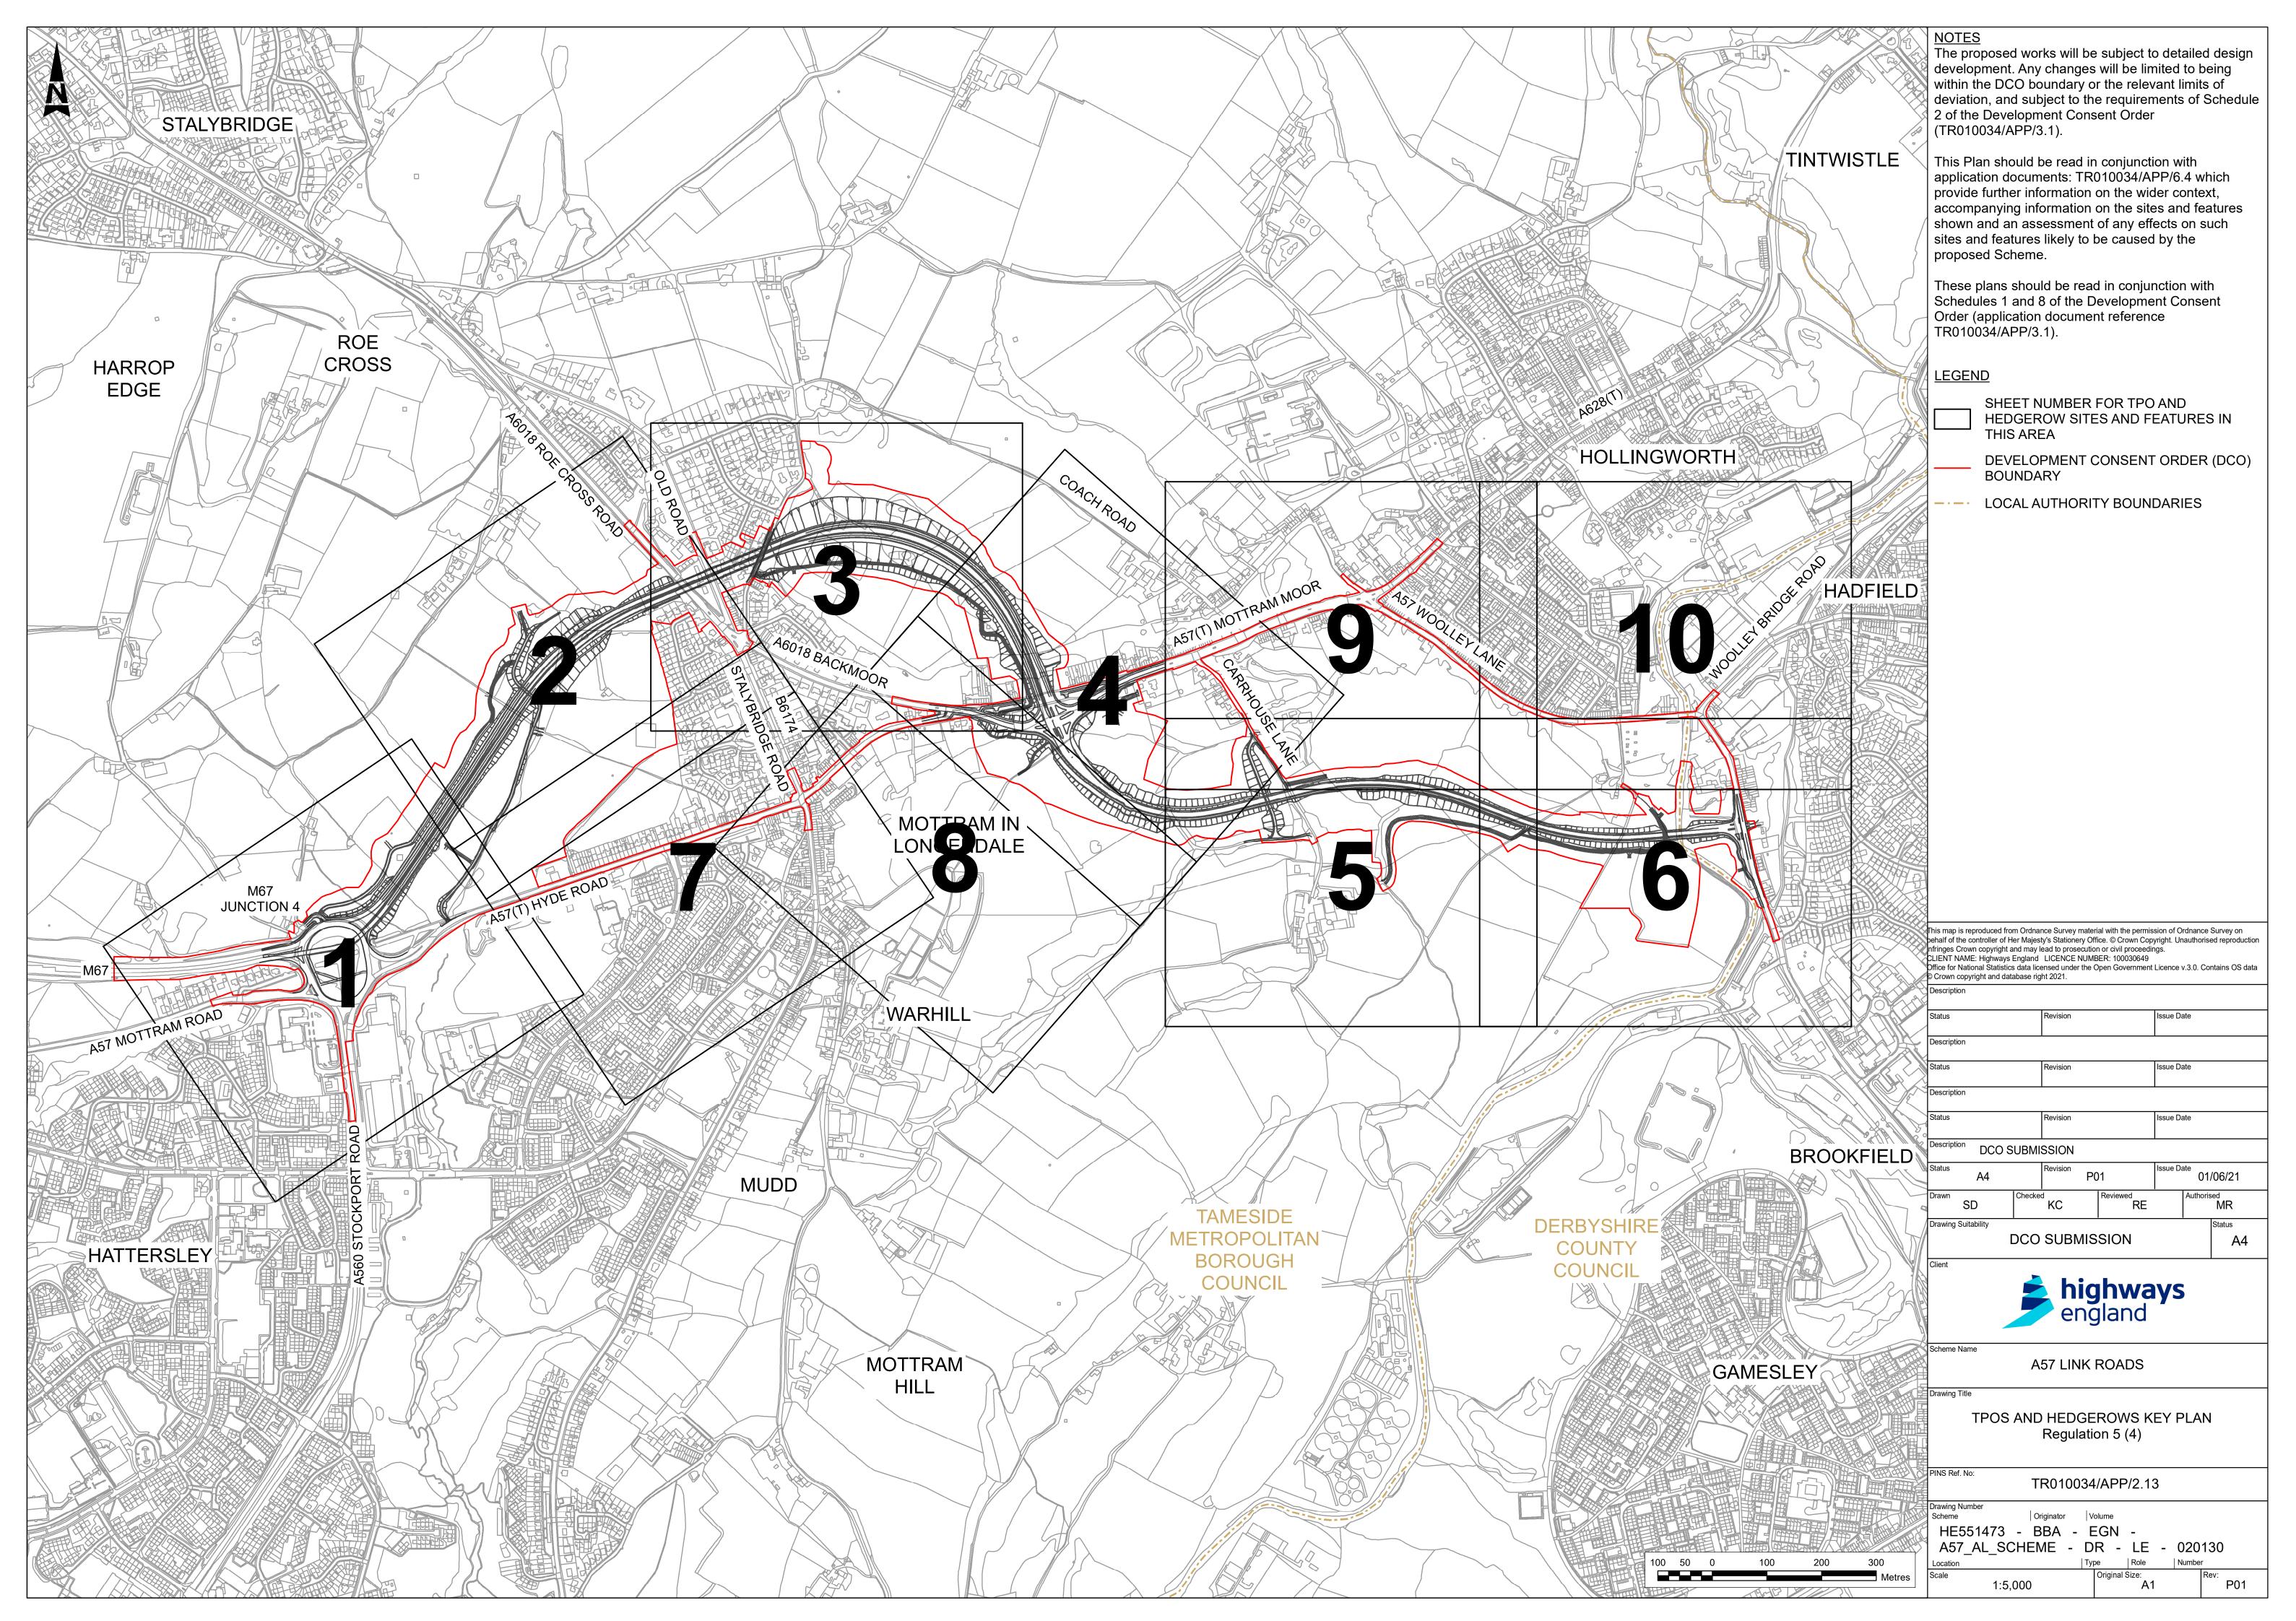

### 2.13 TPO AND HEDGEROW PLANS

| Regulation Number:                        | Regulation 5(2)(o)                                      |
|-------------------------------------------|---------------------------------------------------------|
| Planning Inspectorate Scheme<br>Reference | TR010034                                                |
| Application Document Reference            | TR010034/APP/2.13                                       |
| Author:                                   | A57 Link Roads Scheme Project Team, Highways<br>England |

# 2. Schedule of plans included in this application document

| Document title                                                       | Document number                                                                       | Version |
|----------------------------------------------------------------------|---------------------------------------------------------------------------------------|---------|
| 2.13 TPO and Hedgerows Plan –<br>Key Plan Regulation 5 (4)           | TR010034/APP/2.13<br>HE551473-BBA-EGN-A57_AL_SCHEME-<br>DR-LE-020130 (Sheet 1 of 11)  | P01     |
| 2.13 TPO and Hedgerows Plan –<br>Sheet 1 of 10. Regulation 5 (2)(o)  | TR010034/APP/2.13<br>HE551473-BBA-EGN-A57_AL_SCHEME-<br>DR-LE-020130 (Sheet 2 of 11)  | P01     |
| 2.13 TPO and Hedgerows Plan –<br>Sheet 2 of 10. Regulation 5 (2)(o)  | TR010034/APP/2.13<br>HE551473-BBA-EGN-A57_AL_SCHEME-<br>DR-LE-020130 (Sheet 3 of 11)  | P01     |
| 2.13 TPO and Hedgerows Plan –<br>Sheet 3 of 10. Regulation 5 (2)(o)  | TR010034/APP/2.13<br>HE551473-BBA-EGN-A57_AL_SCHEME-<br>DR-LE-020130 (Sheet 4 of 11)  | P01     |
| 2.13 TPO and Hedgerows Plan –<br>Sheet 4 of 10. Regulation 5 (2)(o)  | TR010034/APP/2.13<br>HE551473-BBA-EGN-A57_AL_SCHEME-<br>DR-LE-020130 (Sheet 5 of 11)  | P01     |
| 2.13 TPO and Hedgerows Plan –<br>Sheet 5 of 10. Regulation 5 (2)(o)  | TR010034/APP/2.13<br>HE551473-BBA-EGN-A57_AL_SCHEME-<br>DR-LE-020130 (Sheet 6 of 11)  | P01     |
| 2.13 TPO and Hedgerows Plan –<br>Sheet 6 of 10. Regulation 5 (2)(o)  | TR010034/APP/2.13<br>HE551473-BBA-EGN-A57_AL_SCHEME-<br>DR-LE-020130 (Sheet 7 of 11)  | P01     |
| 2.13 TPO and Hedgerows Plan –<br>Sheet 7 of 10. Regulation 5 (2)(o)  | TR010034/APP/2.13<br>HE551473-BBA-EGN-A57_AL_SCHEME-<br>DR-LE-020130 (Sheet 8 of 11)  | P01     |
| 2.13 TPO and Hedgerows Plan –<br>Sheet 8 of 10. Regulation 5 (2)(o)  | TR010034/APP/2.13<br>HE551473-BBA-EGN-A57_AL_SCHEME-<br>DR-LE-020130 (Sheet 9 of 11)  | P01     |
| 2.13 TPO and Hedgerows Plan –<br>Sheet 9 of 10. Regulation 5 (2)(o)  | TR010034/APP/2.13<br>HE551473-BBA-EGN-A57_AL_SCHEME-<br>DR-LE-020130 (Sheet 10 of 11) | P01     |
| 2.13 TPO and Hedgerows Plan –<br>Sheet 10 of 10. Regulation 5 (2)(o) | TR010034/APP/2.13<br>HE551473-BBA-EGN-A57_AL_SCHEME-<br>DR-LE-020130 (Sheet 11 of 11) | P01     |