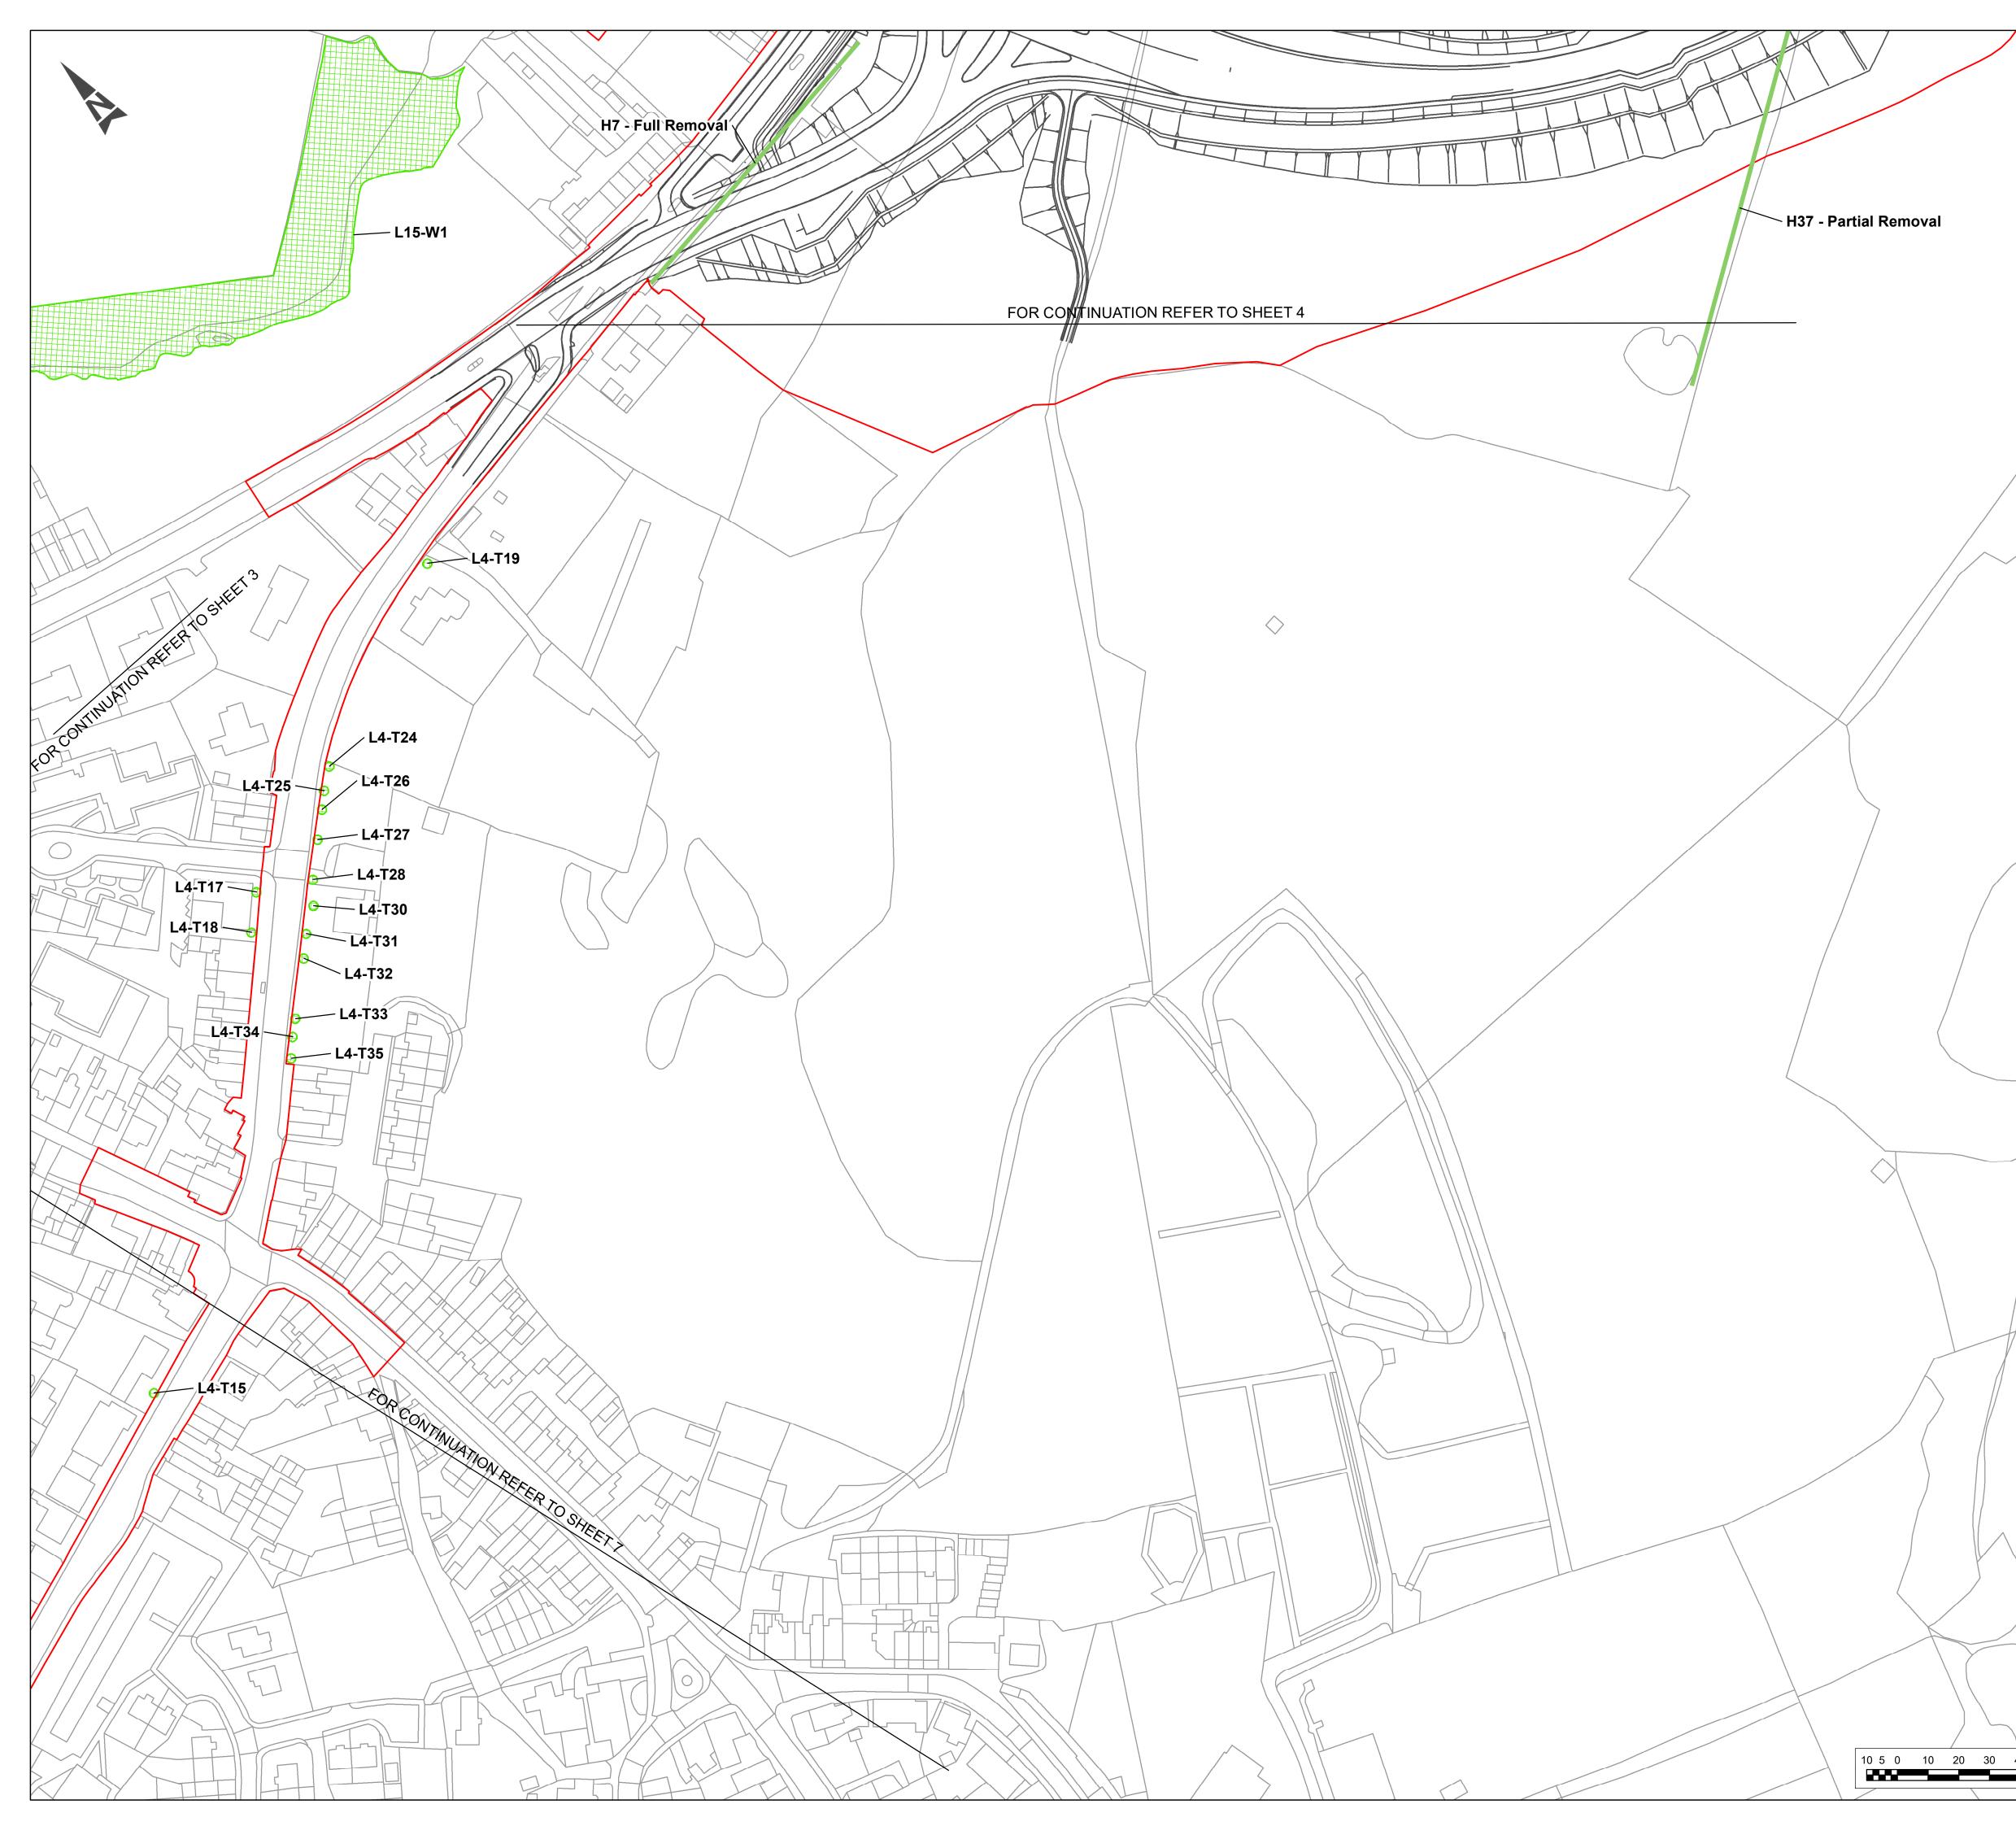

### **1.2** Scope and format of the TPO and Hedgerow Plans

- 1.2.1 The TPO and Hedgerows Plans shows all trees and woodlands subject to Tree Preservation Orders (TPOs) made by the relevant local planning authority under the Town and Country Planning Act 1990.
- 1.2.2 The location of TPOs and hedgerows, including Important Hedgerows, is provided to show them in the context of the Scheme for which development consent is sought.
- 1.2.3 Overall, there are 29 hedgerows that will be impacted as part of the Scheme (14 requiring full removal and 15 requiring partial removal, one of which is classed as an important hedgerow).
- 1.2.4 No veteran trees were identified as part of the tree surveys undertaken as part of the application submission.
- 1.2.5 There are 21 trees (including groups of trees) protected by TPOs within the scheme boundary. Of these, two groups (L13-W2 and L15-W1) are part of woodland groups to be felled to permit construction of the Scheme. The remaining trees in the groups are to be protected using temporary barriers to define a construction exclusion zone around the trees.

- 1.2.6 This document should be read alongside and is informed by the other Application documents, in particular:
  - Schedule One (Authorised Development) to the Draft Development Consent Order [TR010034/APP/3.1]; and
  - Schedule Eight (Hedgerows and Trees) to the Draft Development Consent Order [TR010034/APP/3.1]; and
  - Arboricultural Impact Assessment: Appendix 7.3 of the ES [TR010034/APP/6.5];
  - Environment Statement Chapter 8 [TR010034/APP6.3];
  - Nature Conservation Sites and Features Plans [TR010034/APP/2.9]; and

NOTES The proposed works will be subject to detailed design development. Any changes will be limited to being within the DCO boundary or the relevant limits of deviation, and subject to the requirements of Schedule 2 of the Development Consent Order (TR010034/APP/3.1).

This Plan should be read in conjunction with application documents: TR010034/APP/6.4 which provide further information on the wider context, accompanying information on the sites and features shown and an assessment of any effects on such sites and features likely to be caused by the proposed Scheme.

These plans should be read in conjunction with Schedules 1 and 8 of the Development Consent Order (application document reference TR010034/APP/3.1).

### LEGEND

- DEVELOPMENT CONSENT ORDER (DCO) BOUNDARY
- HEDGEROWS
- IMPORTANT HEDGEROWS
- ---- LOCAL AUTHORITY BOUNDARIES
- TREE PRESERVATION ORDER GROUPS/ >>>WOODLANDS FOR PARTIAL REMOVAL
- TREE PRESERVATION ORDER GROUPS/ WOODLANDS
- TREE PRESERVATION ORDER INDIVIDUAL  $\bigotimes$
- H## HEDGEROW REFERENCE AS SCHEDULE 8 OF THE DCO
- L## TPO REFERENCE AS SCHEDULE 8 OF THE DCO