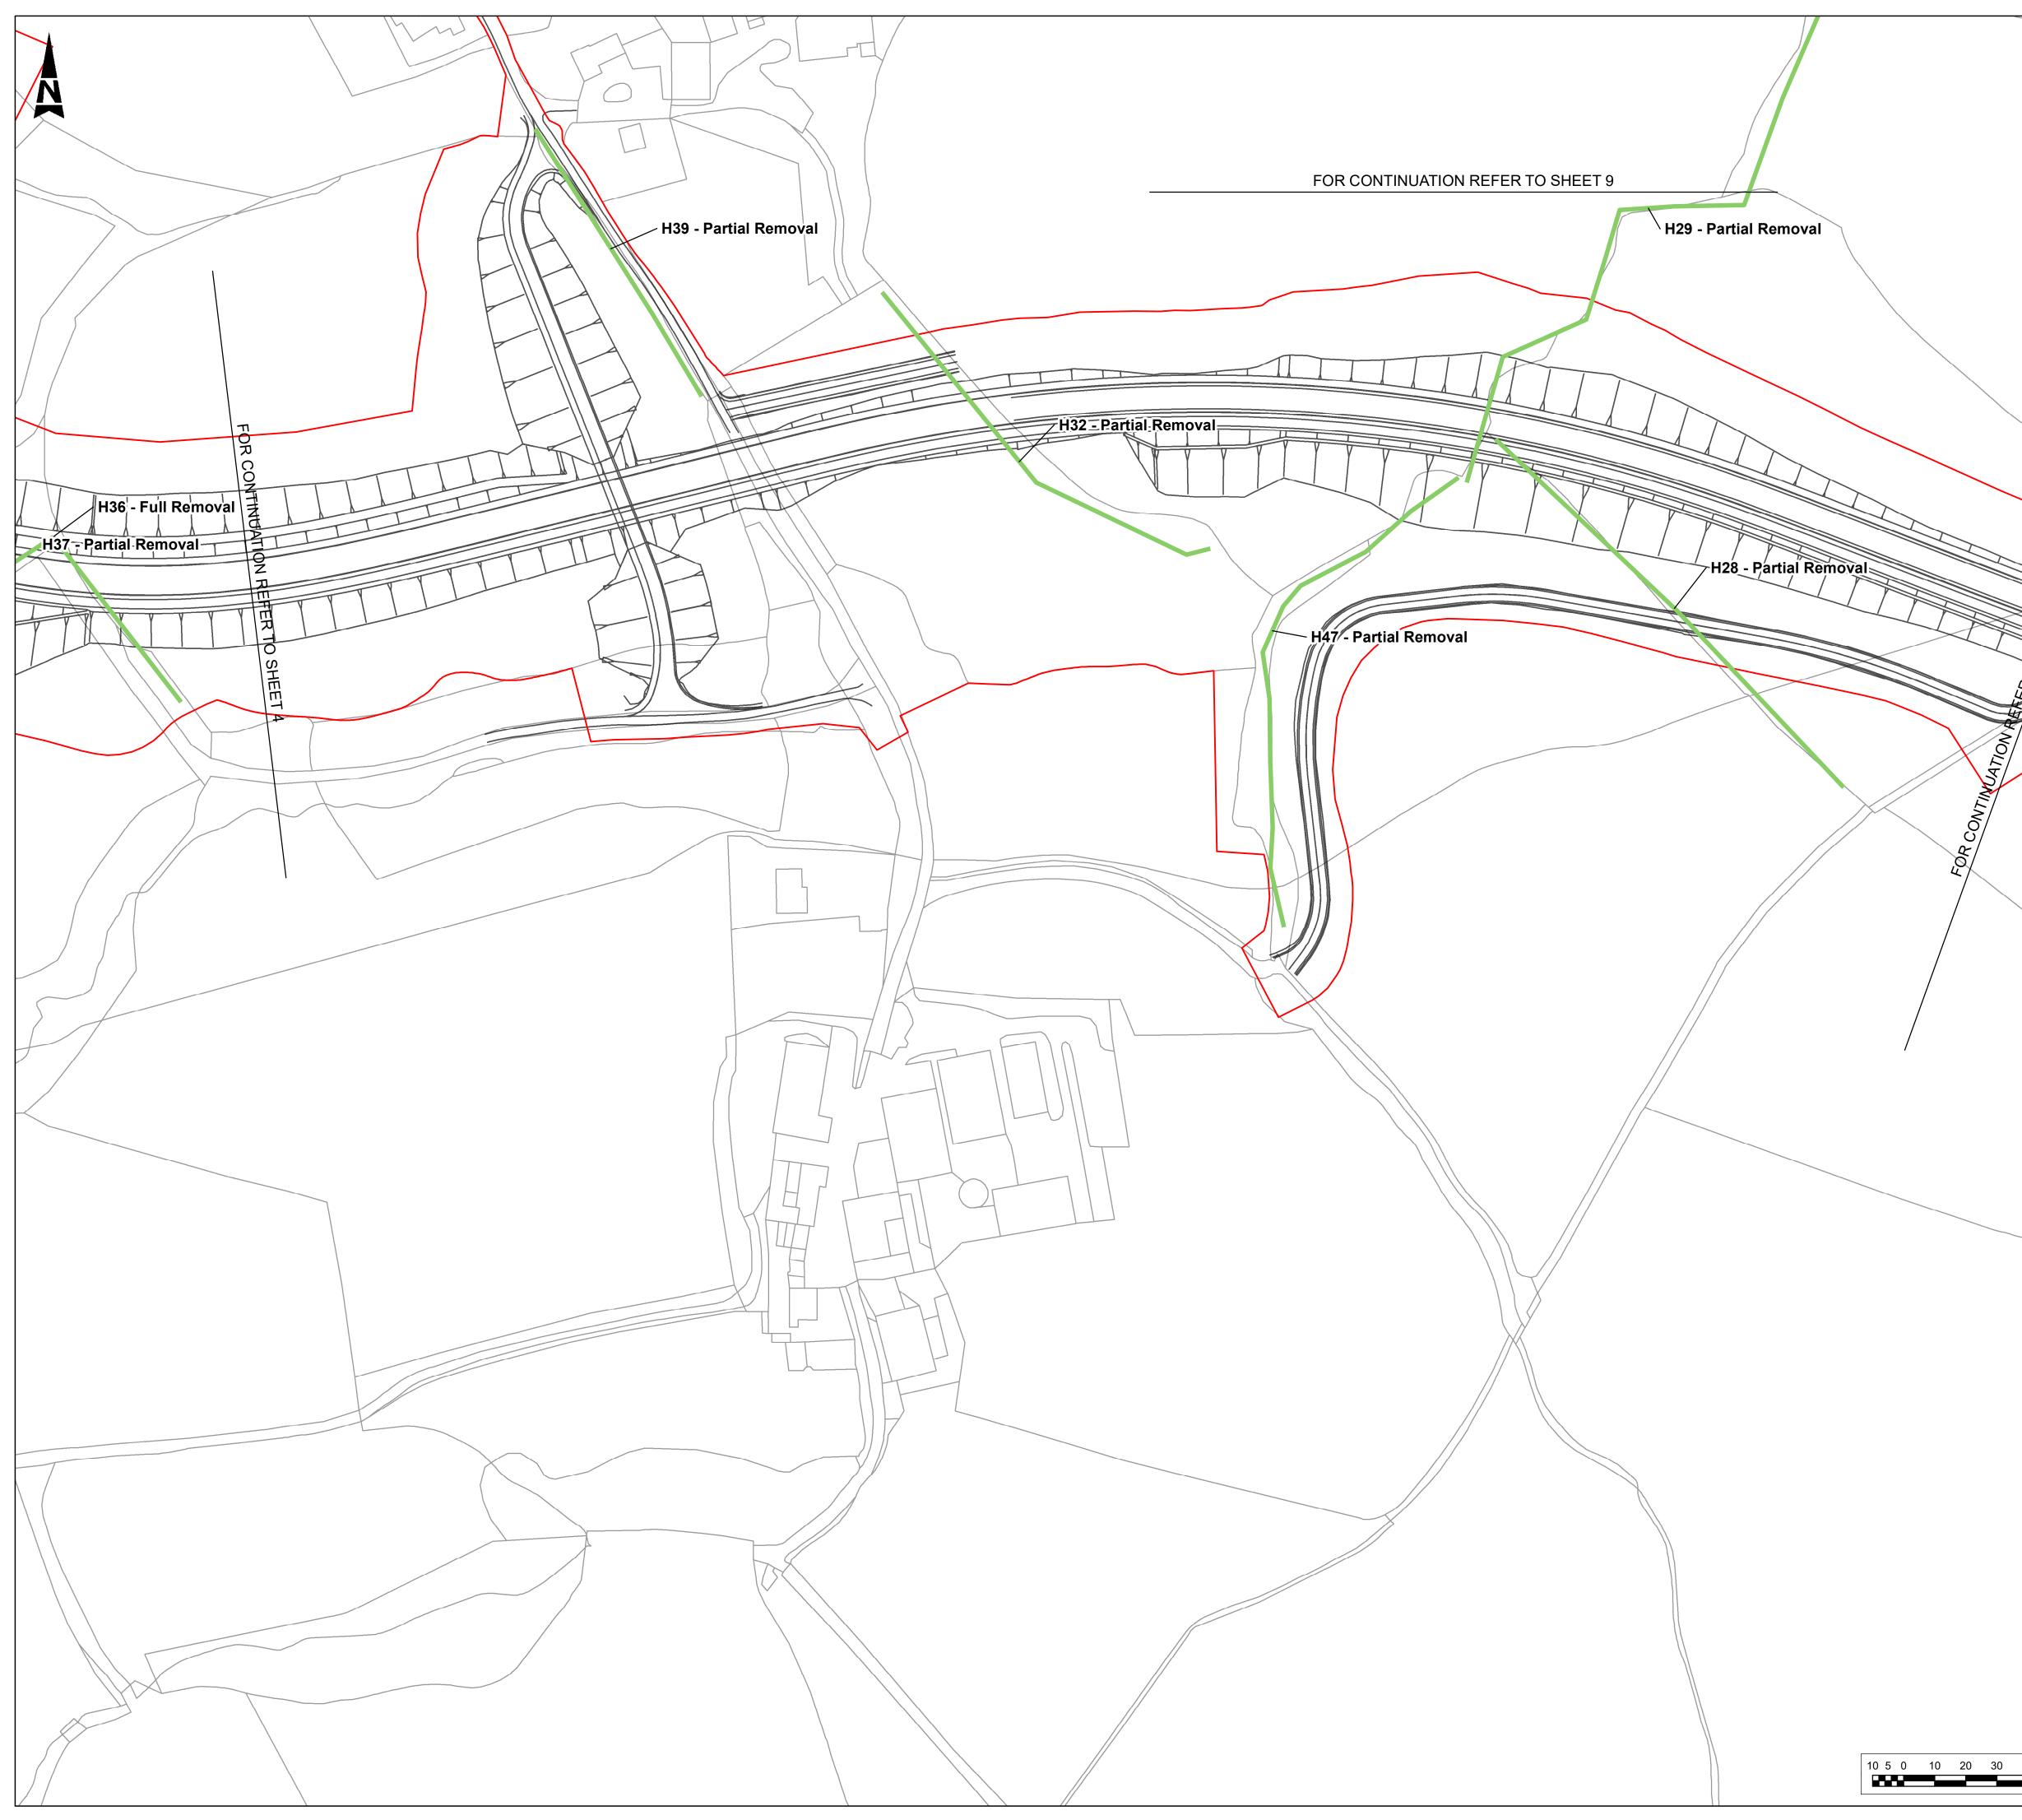

### **1.2** Scope and format of the TPO and Hedgerow Plans

- 1.2.1 The TPO and Hedgerows Plans shows all trees and woodlands subject to Tree Preservation Orders (TPOs) made by the relevant local planning authority under the Town and Country Planning Act 1990.
- 1.2.2 The location of TPOs and hedgerows, including Important Hedgerows, is provided to show them in the context of the Scheme for which development consent is sought.
- 1.2.3 Overall, there are 29 hedgerows that will be impacted as part of the Scheme (14 requiring full removal and 15 requiring partial removal, one of which is classed as an important hedgerow).
- 1.2.4 No veteran trees were identified as part of the tree surveys undertaken as part of the application submission.
- 1.2.5 There are 21 trees (including groups of trees) protected by TPOs within the scheme boundary. Of these, two groups (L13-W2 and L15-W1) are part of woodland groups to be felled to permit construction of the Scheme. The remaining trees in the groups are to be protected using temporary barriers to define a construction exclusion zone around the trees.

### LEGEND

- DEVELOPMENT CONSENT ORDER (DCO) BOUNDARY
- HEDGEROWS
- IMPORTANT HEDGEROWS
- ---- LOCAL AUTHORITY BOUNDARIES
- TREE PRESERVATION ORDER GROUPS/ WOODLANDS FOR PARTIAL REMOVAL
  - TREE PRESERVATION ORDER GROUPS/ WOODLANDS
- O TREE PRESERVATION ORDER INDIVIDUAL
- H## HEDGEROW REFERENCE AS SCHEDULE 8 OF THE DCO