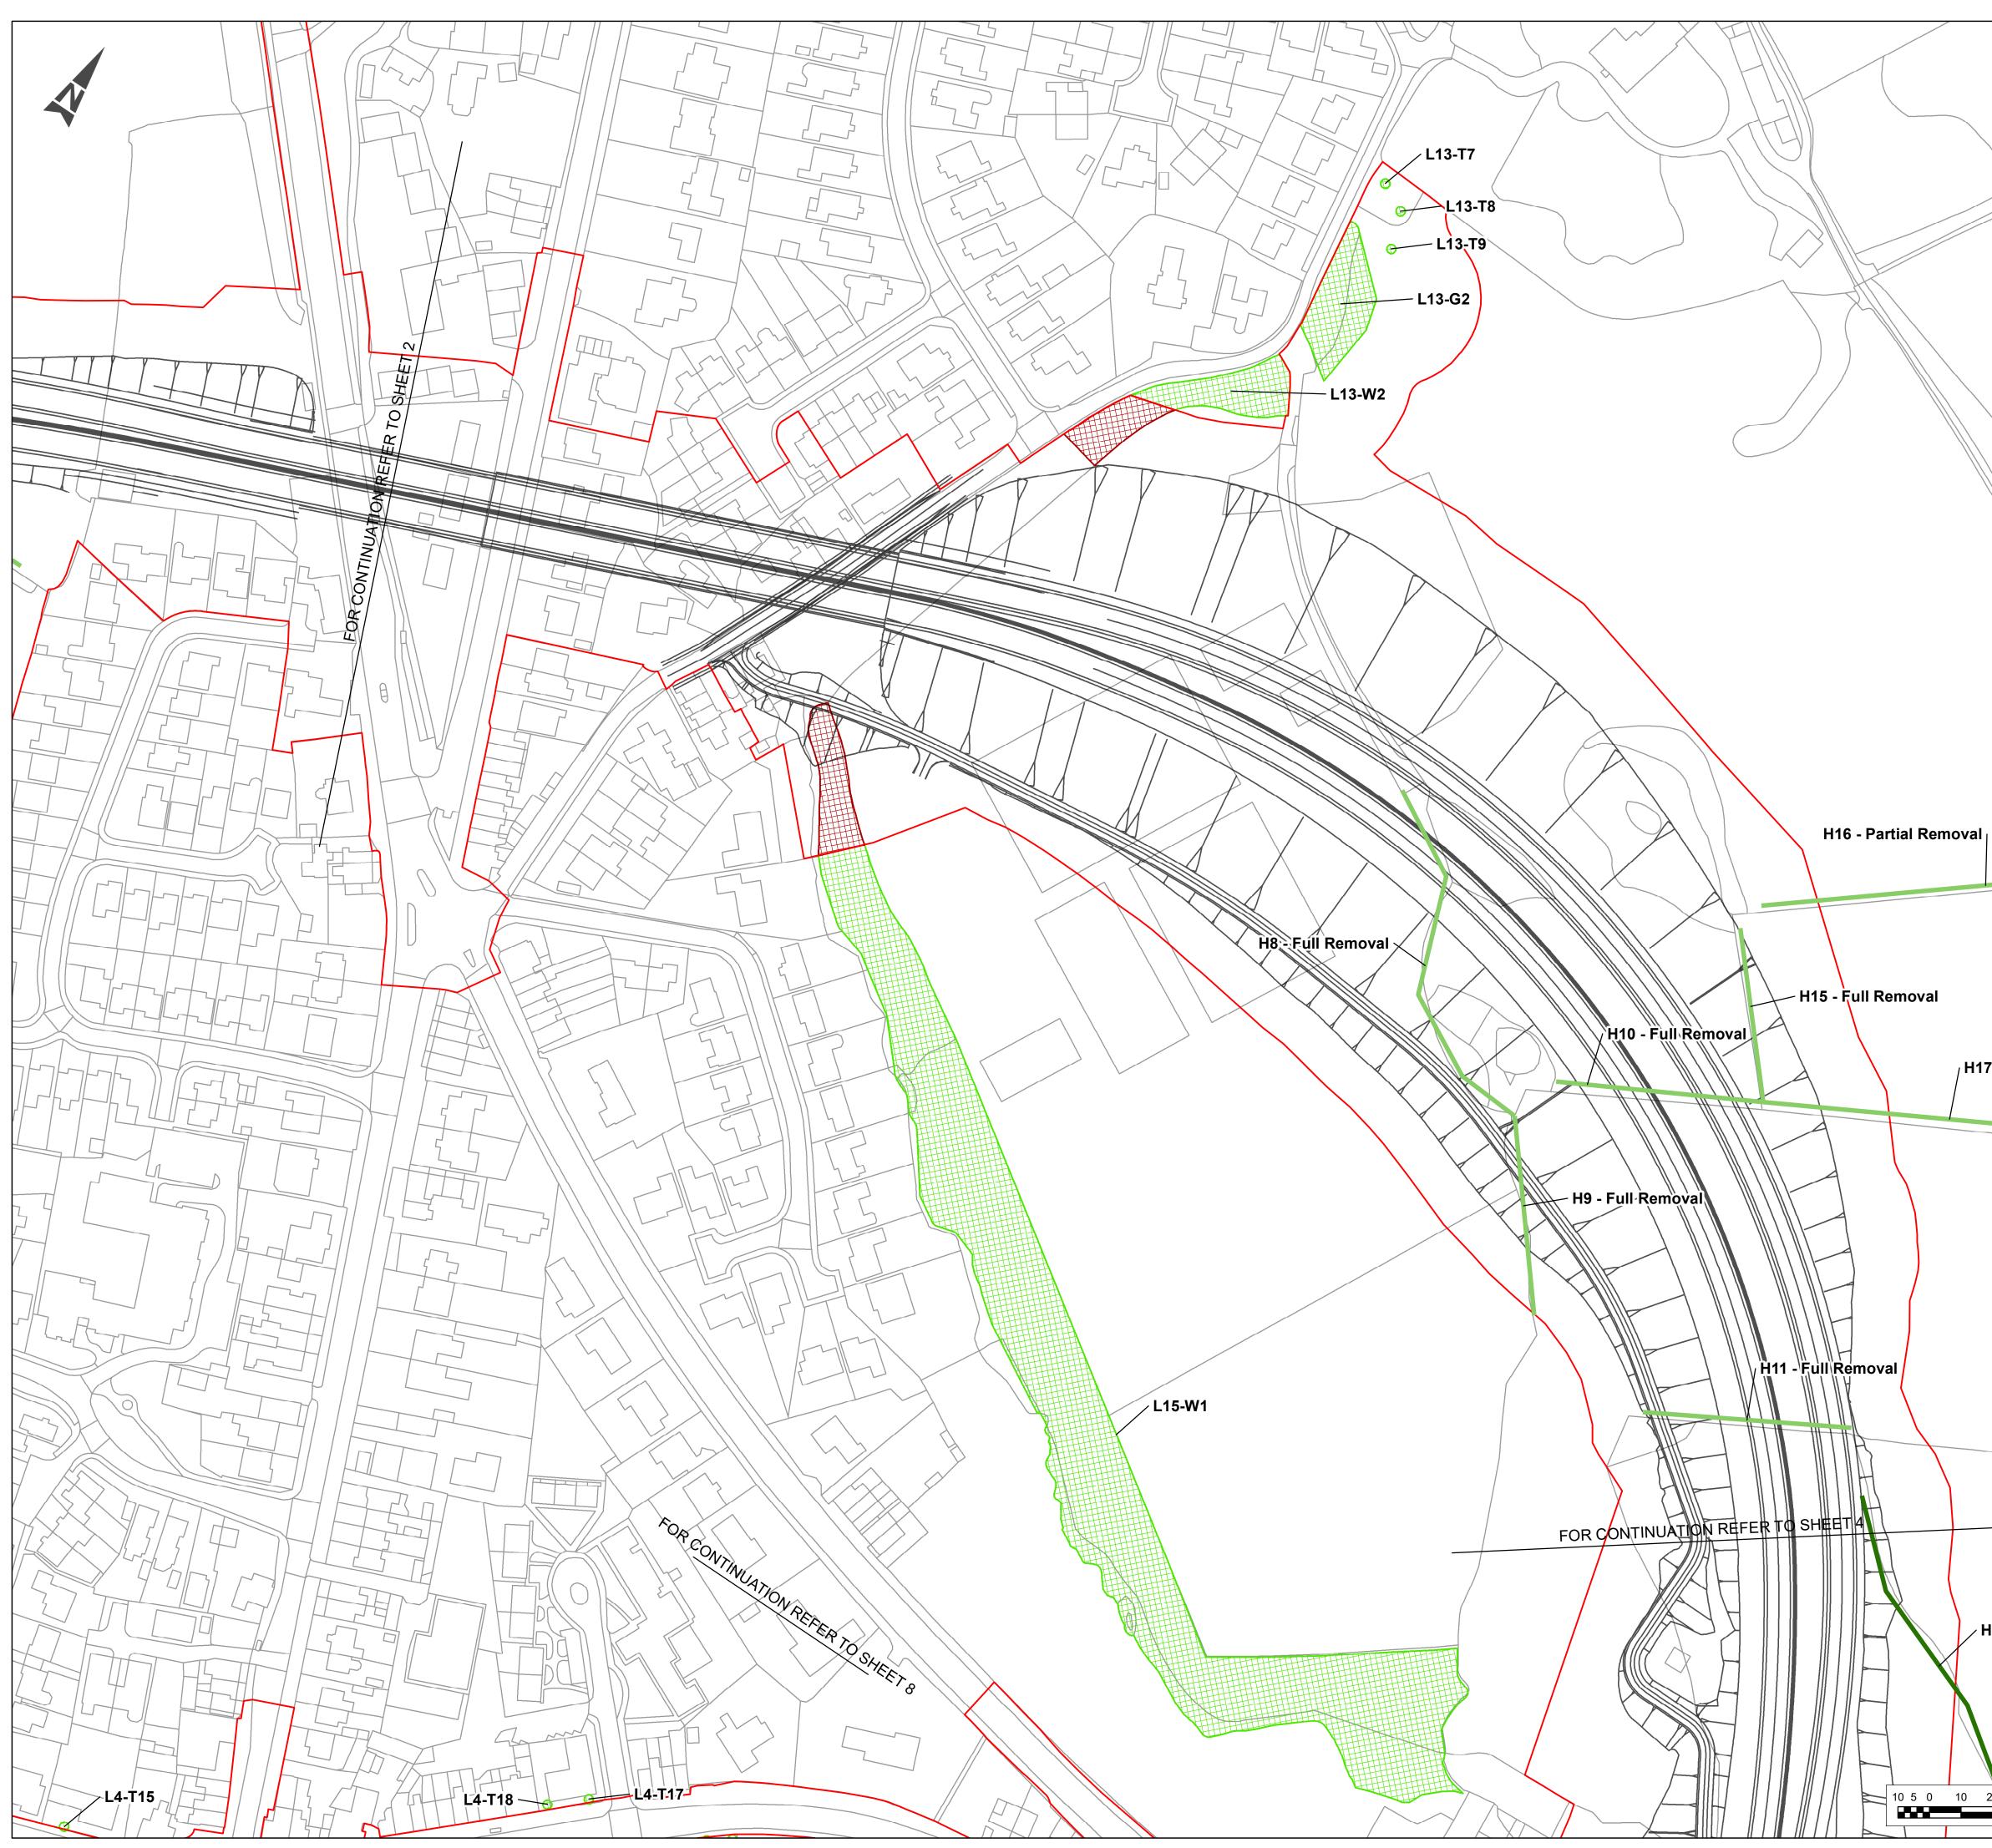

### **1.2** Scope and format of the TPO and Hedgerow Plans

- 1.2.1 The TPO and Hedgerows Plans shows all trees and woodlands subject to Tree Preservation Orders (TPOs) made by the relevant local planning authority under the Town and Country Planning Act 1990.
- 1.2.2 The location of TPOs and hedgerows, including Important Hedgerows, is provided to show them in the context of the Scheme for which development consent is sought.
- 1.2.3 Overall, there are 29 hedgerows that will be impacted as part of the Scheme (14 requiring full removal and 15 requiring partial removal, one of which is classed as an important hedgerow).
- 1.2.4 No veteran trees were identified as part of the tree surveys undertaken as part of the application submission.
- 1.2.5 There are 21 trees (including groups of trees) protected by TPOs within the scheme boundary. Of these, two groups (L13-W2 and L15-W1) are part of woodland groups to be felled to permit construction of the Scheme. The remaining trees in the groups are to be protected using temporary barriers to define a construction exclusion zone around the trees.

### <u>NOTES</u>

The proposed works will be subject to detailed design development. Any changes will be limited to being within the DCO boundary or the relevant limits of deviation, and subject to the requirements of Schedule 2 of the Development Consent Order (TR010034/APP/3.1).

This Plan should be read in conjunction with application documents: TR010034/APP/6.4 which provide further information on the wider context, accompanying information on the sites and features shown and an assessment of any effects on such sites and features likely to be caused by the proposed Scheme.

These plans should be read in conjunction with Schedules 1 and 8 of the Development Consent Order (application document reference TR010034/APP/3.1).

### LEGEND

- DEVELOPMENT CONSENT ORDER (DCO) BOUNDARY
- HEDGEROWS
- IMPORTANT HEDGEROWS
- ---- LOCAL AUTHORITY BOUNDARIES
- TREE PRESERVATION ORDER GROUPS/ WOODLANDS FOR PARTIAL REMOVAL
  - TREE PRESERVATION ORDER GROUPS/ WOODLANDS
- O TREE PRESERVATION ORDER INDIVIDUAL
- H## HEDGEROW REFERENCE AS SCHEDULE 8 OF THE DCO