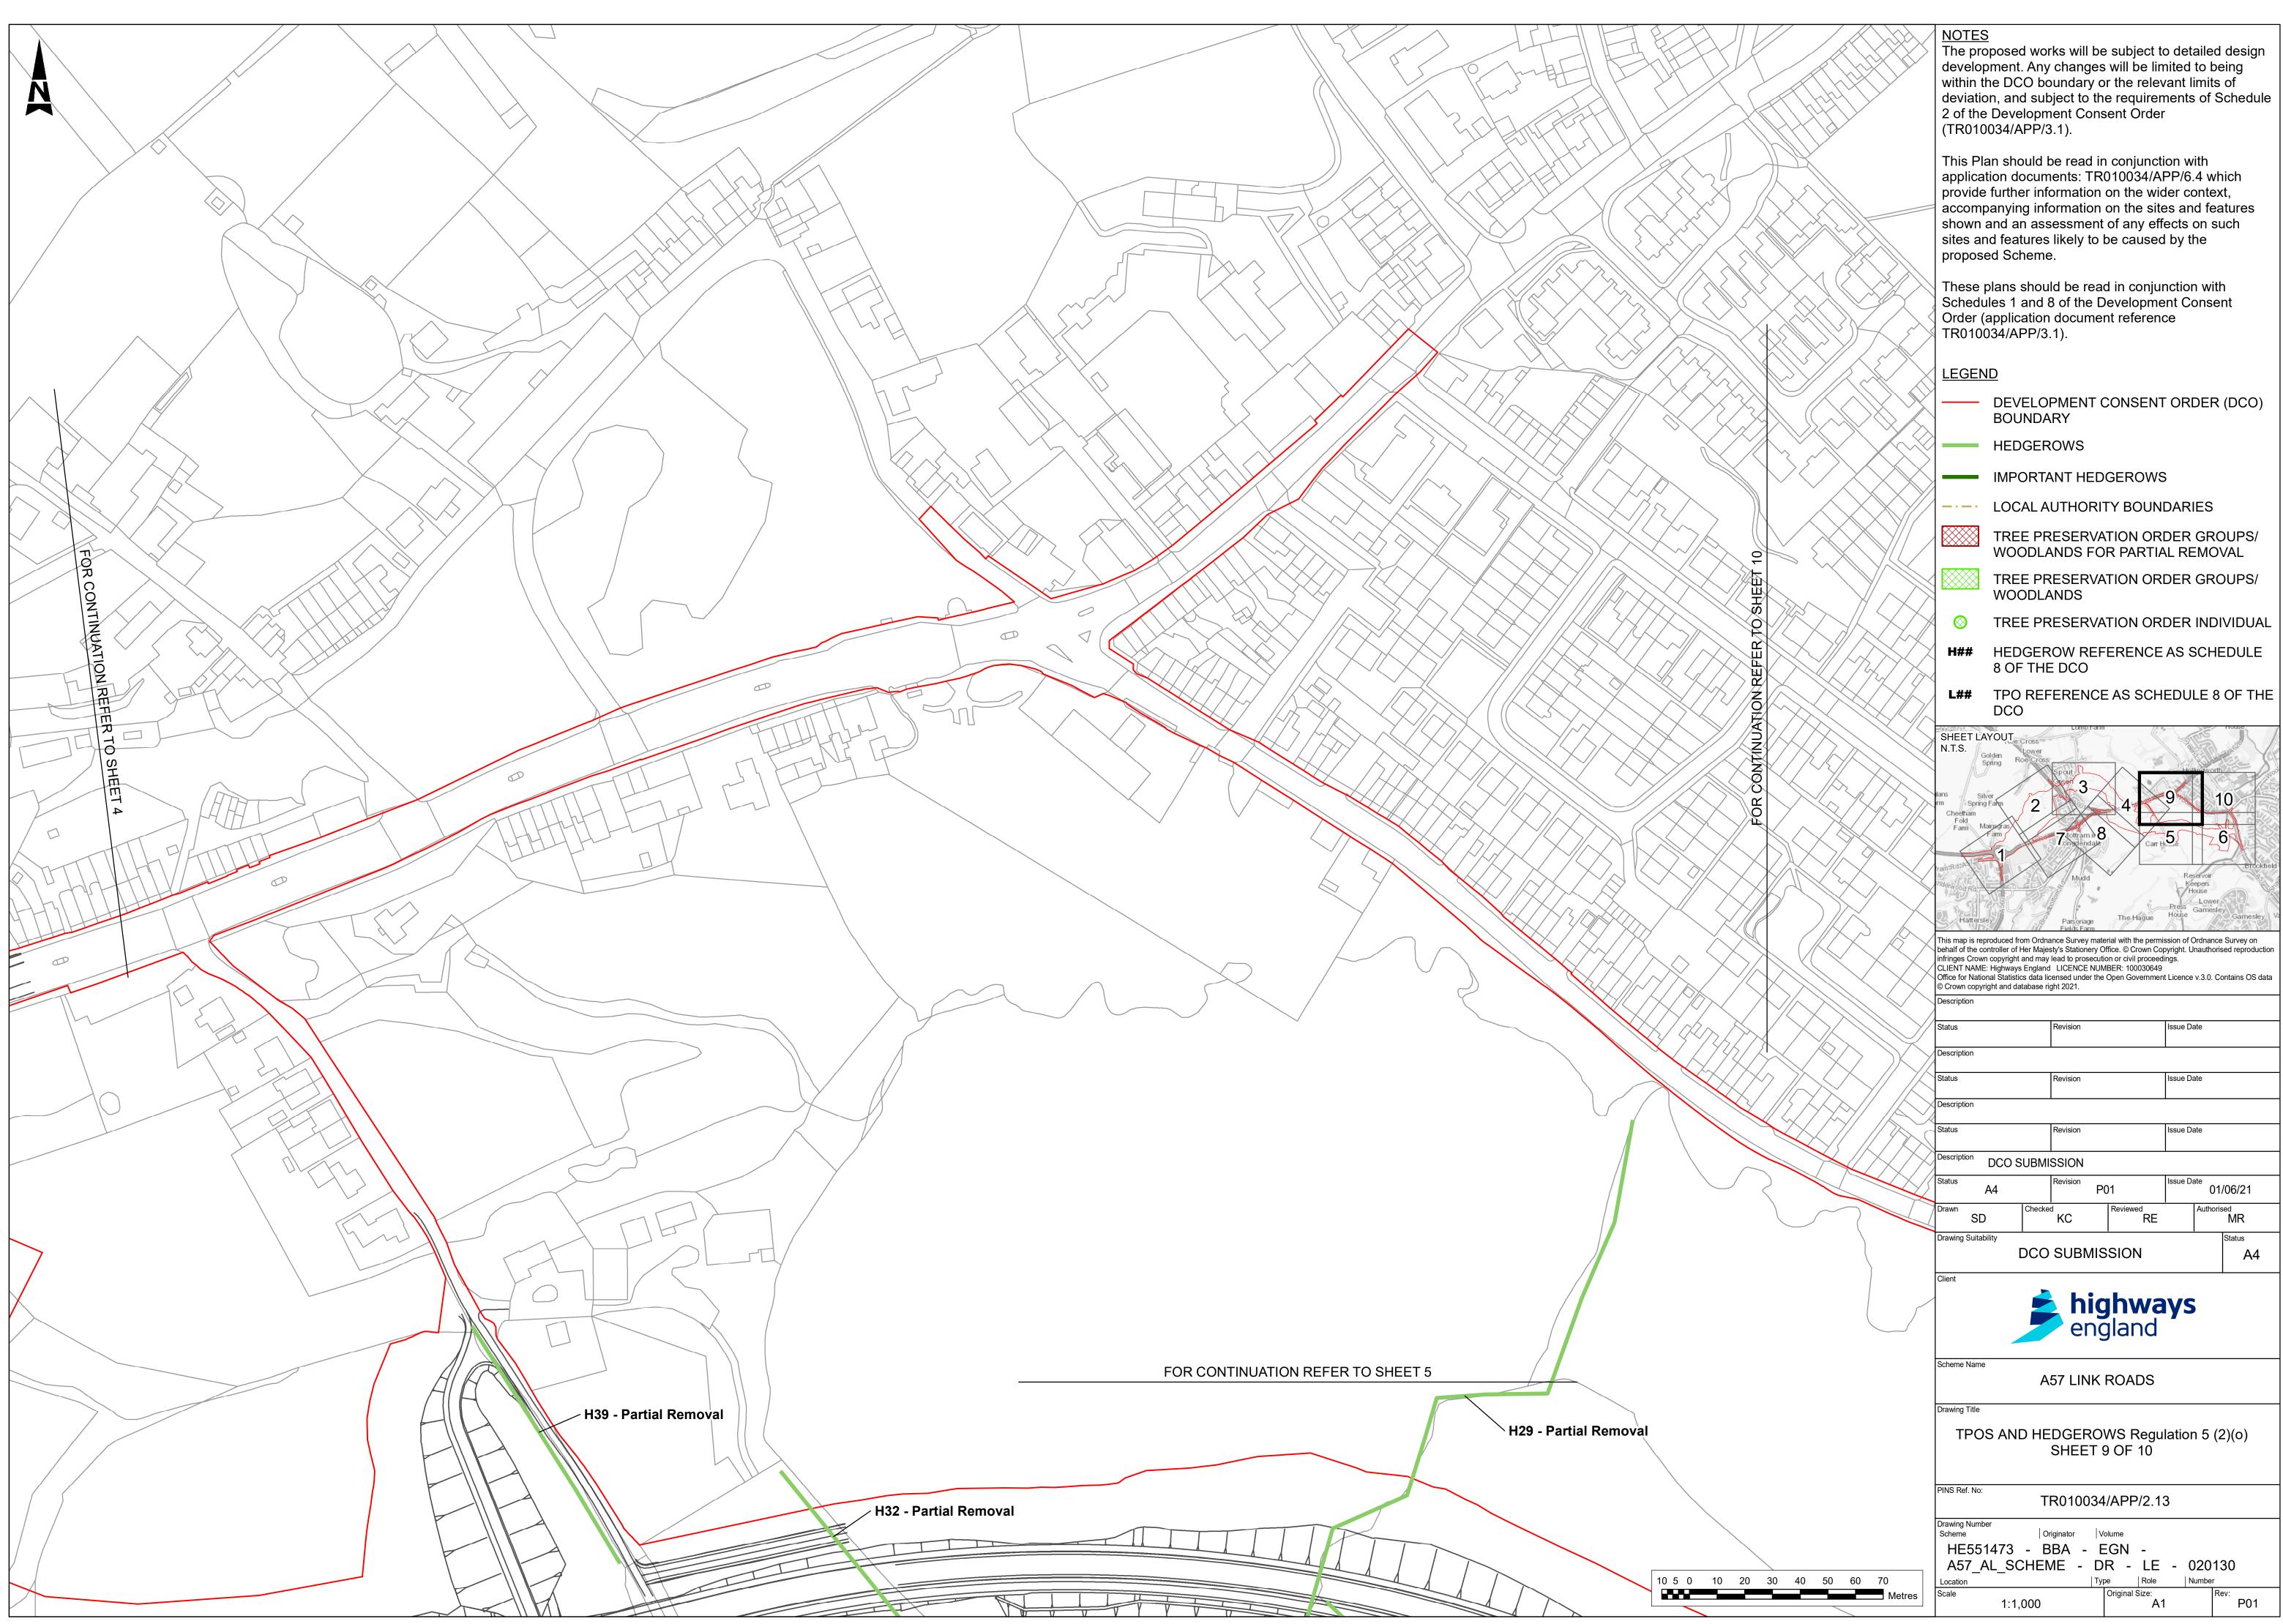

### **1.2** Scope and format of the TPO and Hedgerow Plans

- 1.2.1 The TPO and Hedgerows Plans shows all trees and woodlands subject to Tree Preservation Orders (TPOs) made by the relevant local planning authority under the Town and Country Planning Act 1990.
- 1.2.2 The location of TPOs and hedgerows, including Important Hedgerows, is provided to show them in the context of the Scheme for which development consent is sought.
- 1.2.3 Overall, there are 29 hedgerows that will be impacted as part of the Scheme (14 requiring full removal and 15 requiring partial removal, one of which is classed as an important hedgerow).
- 1.2.4 No veteran trees were identified as part of the tree surveys undertaken as part of the application submission.
- 1.2.5 There are 21 trees (including groups of trees) protected by TPOs within the scheme boundary. Of these, two groups (L13-W2 and L15-W1) are part of woodland groups to be felled to permit construction of the Scheme. The remaining trees in the groups are to be protected using temporary barriers to define a construction exclusion zone around the trees.

- 1.2.6 This document should be read alongside and is informed by the other Application documents, in particular:
  - Schedule One (Authorised Development) to the Draft Development Consent Order [TR010034/APP/3.1]; and
  - Schedule Eight (Hedgerows and Trees) to the Draft Development Consent Order [TR010034/APP/3.1]; and
  - Arboricultural Impact Assessment: Appendix 7.3 of the ES [TR010034/APP/6.5];
  - Environment Statement Chapter 8 [TR010034/APP6.3];
  - Nature Conservation Sites and Features Plans [TR010034/APP/2.9]; and