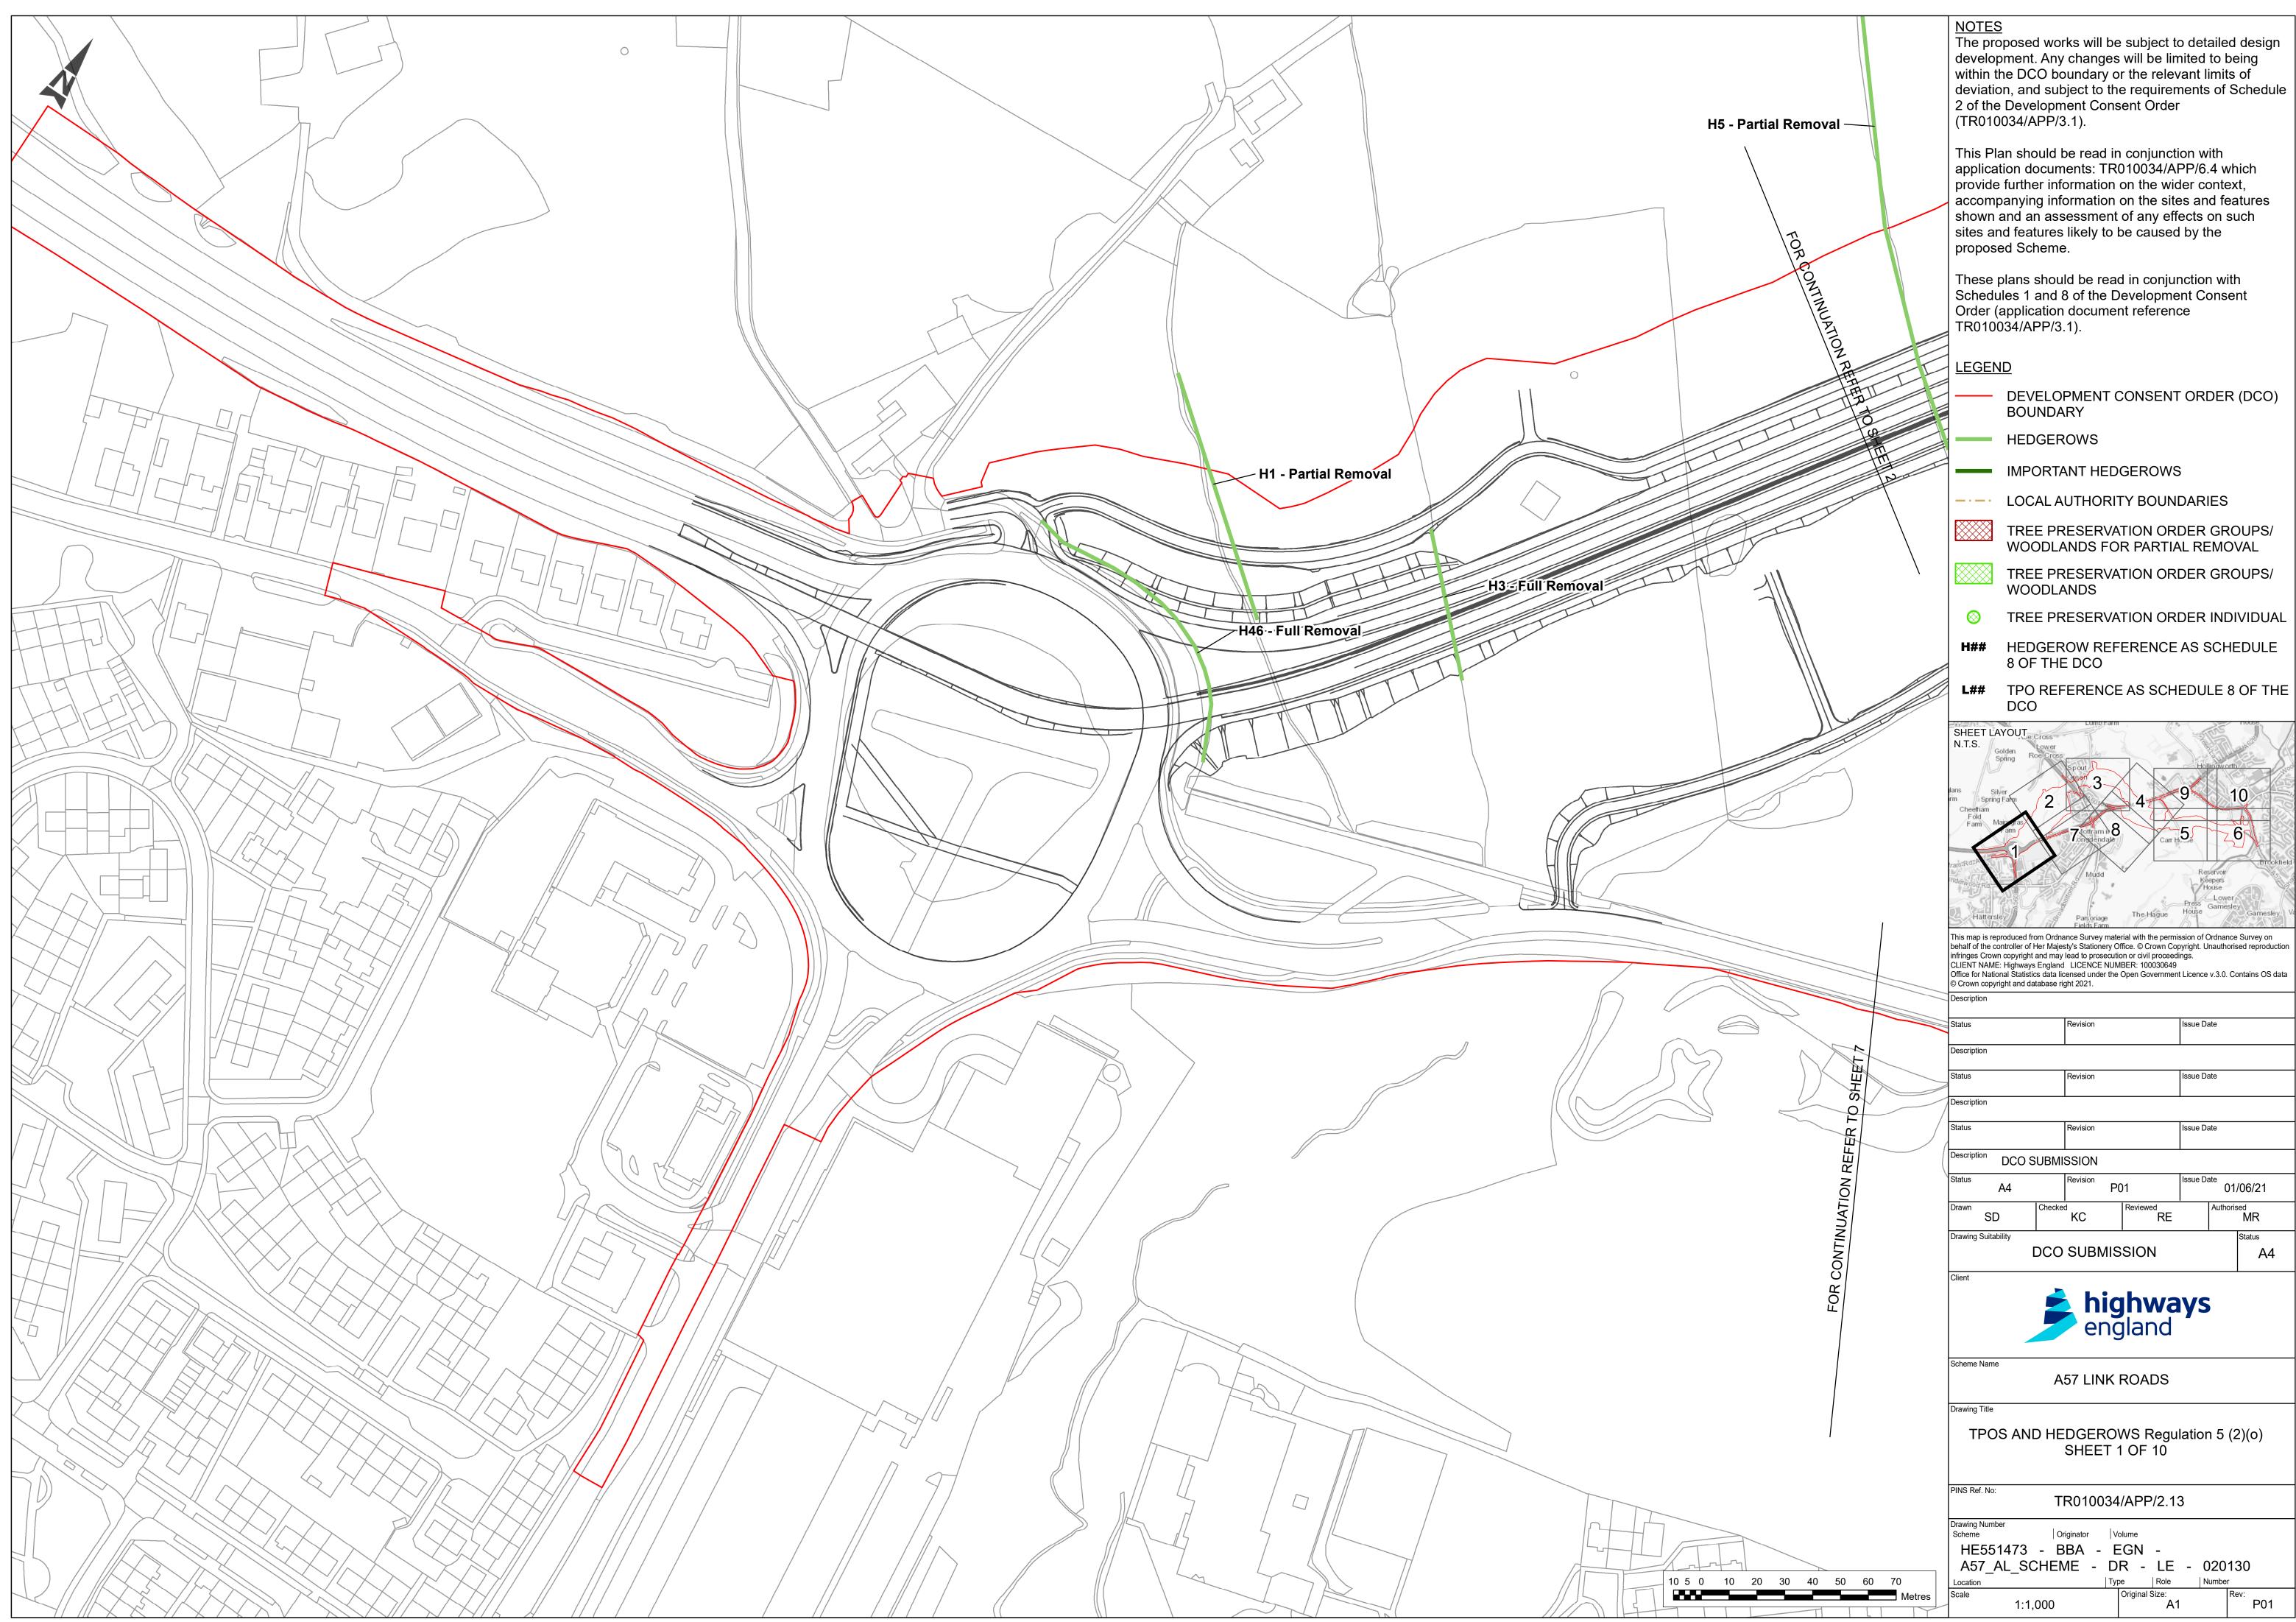

### <u>NOTES</u>

The proposed works will be subject to detailed design development. Any changes will be limited to being within the DCO boundary or the relevant limits of deviation, and subject to the requirements of Schedule 2 of the Development Consent Order (TR010034/APP/3.1).

This Plan should be read in conjunction with application documents: TR010034/APP/6.4 which provide further information on the wider context, accompanying information on the sites and features shown and an assessment of any effects on such sites and features likely to be caused by the proposed Scheme.

These plans should be read in conjunction with Schedules 1 and 8 of the Development Consent Order (application document reference TR010034/APP/3.1).

### LEGEND

- DEVELOPMENT CONSENT ORDER (DCO) BOUNDARY
- HEDGEROWS
- IMPORTANT HEDGEROWS
- ---- LOCAL AUTHORITY BOUNDARIES
- TREE PRESERVATION ORDER GROUPS/ WOODLANDS FOR PARTIAL REMOVAL
  - TREE PRESERVATION ORDER GROUPS/ WOODLANDS
- O TREE PRESERVATION ORDER INDIVIDUAL
- H## HEDGEROW REFERENCE AS SCHEDULE 8 OF THE DCO