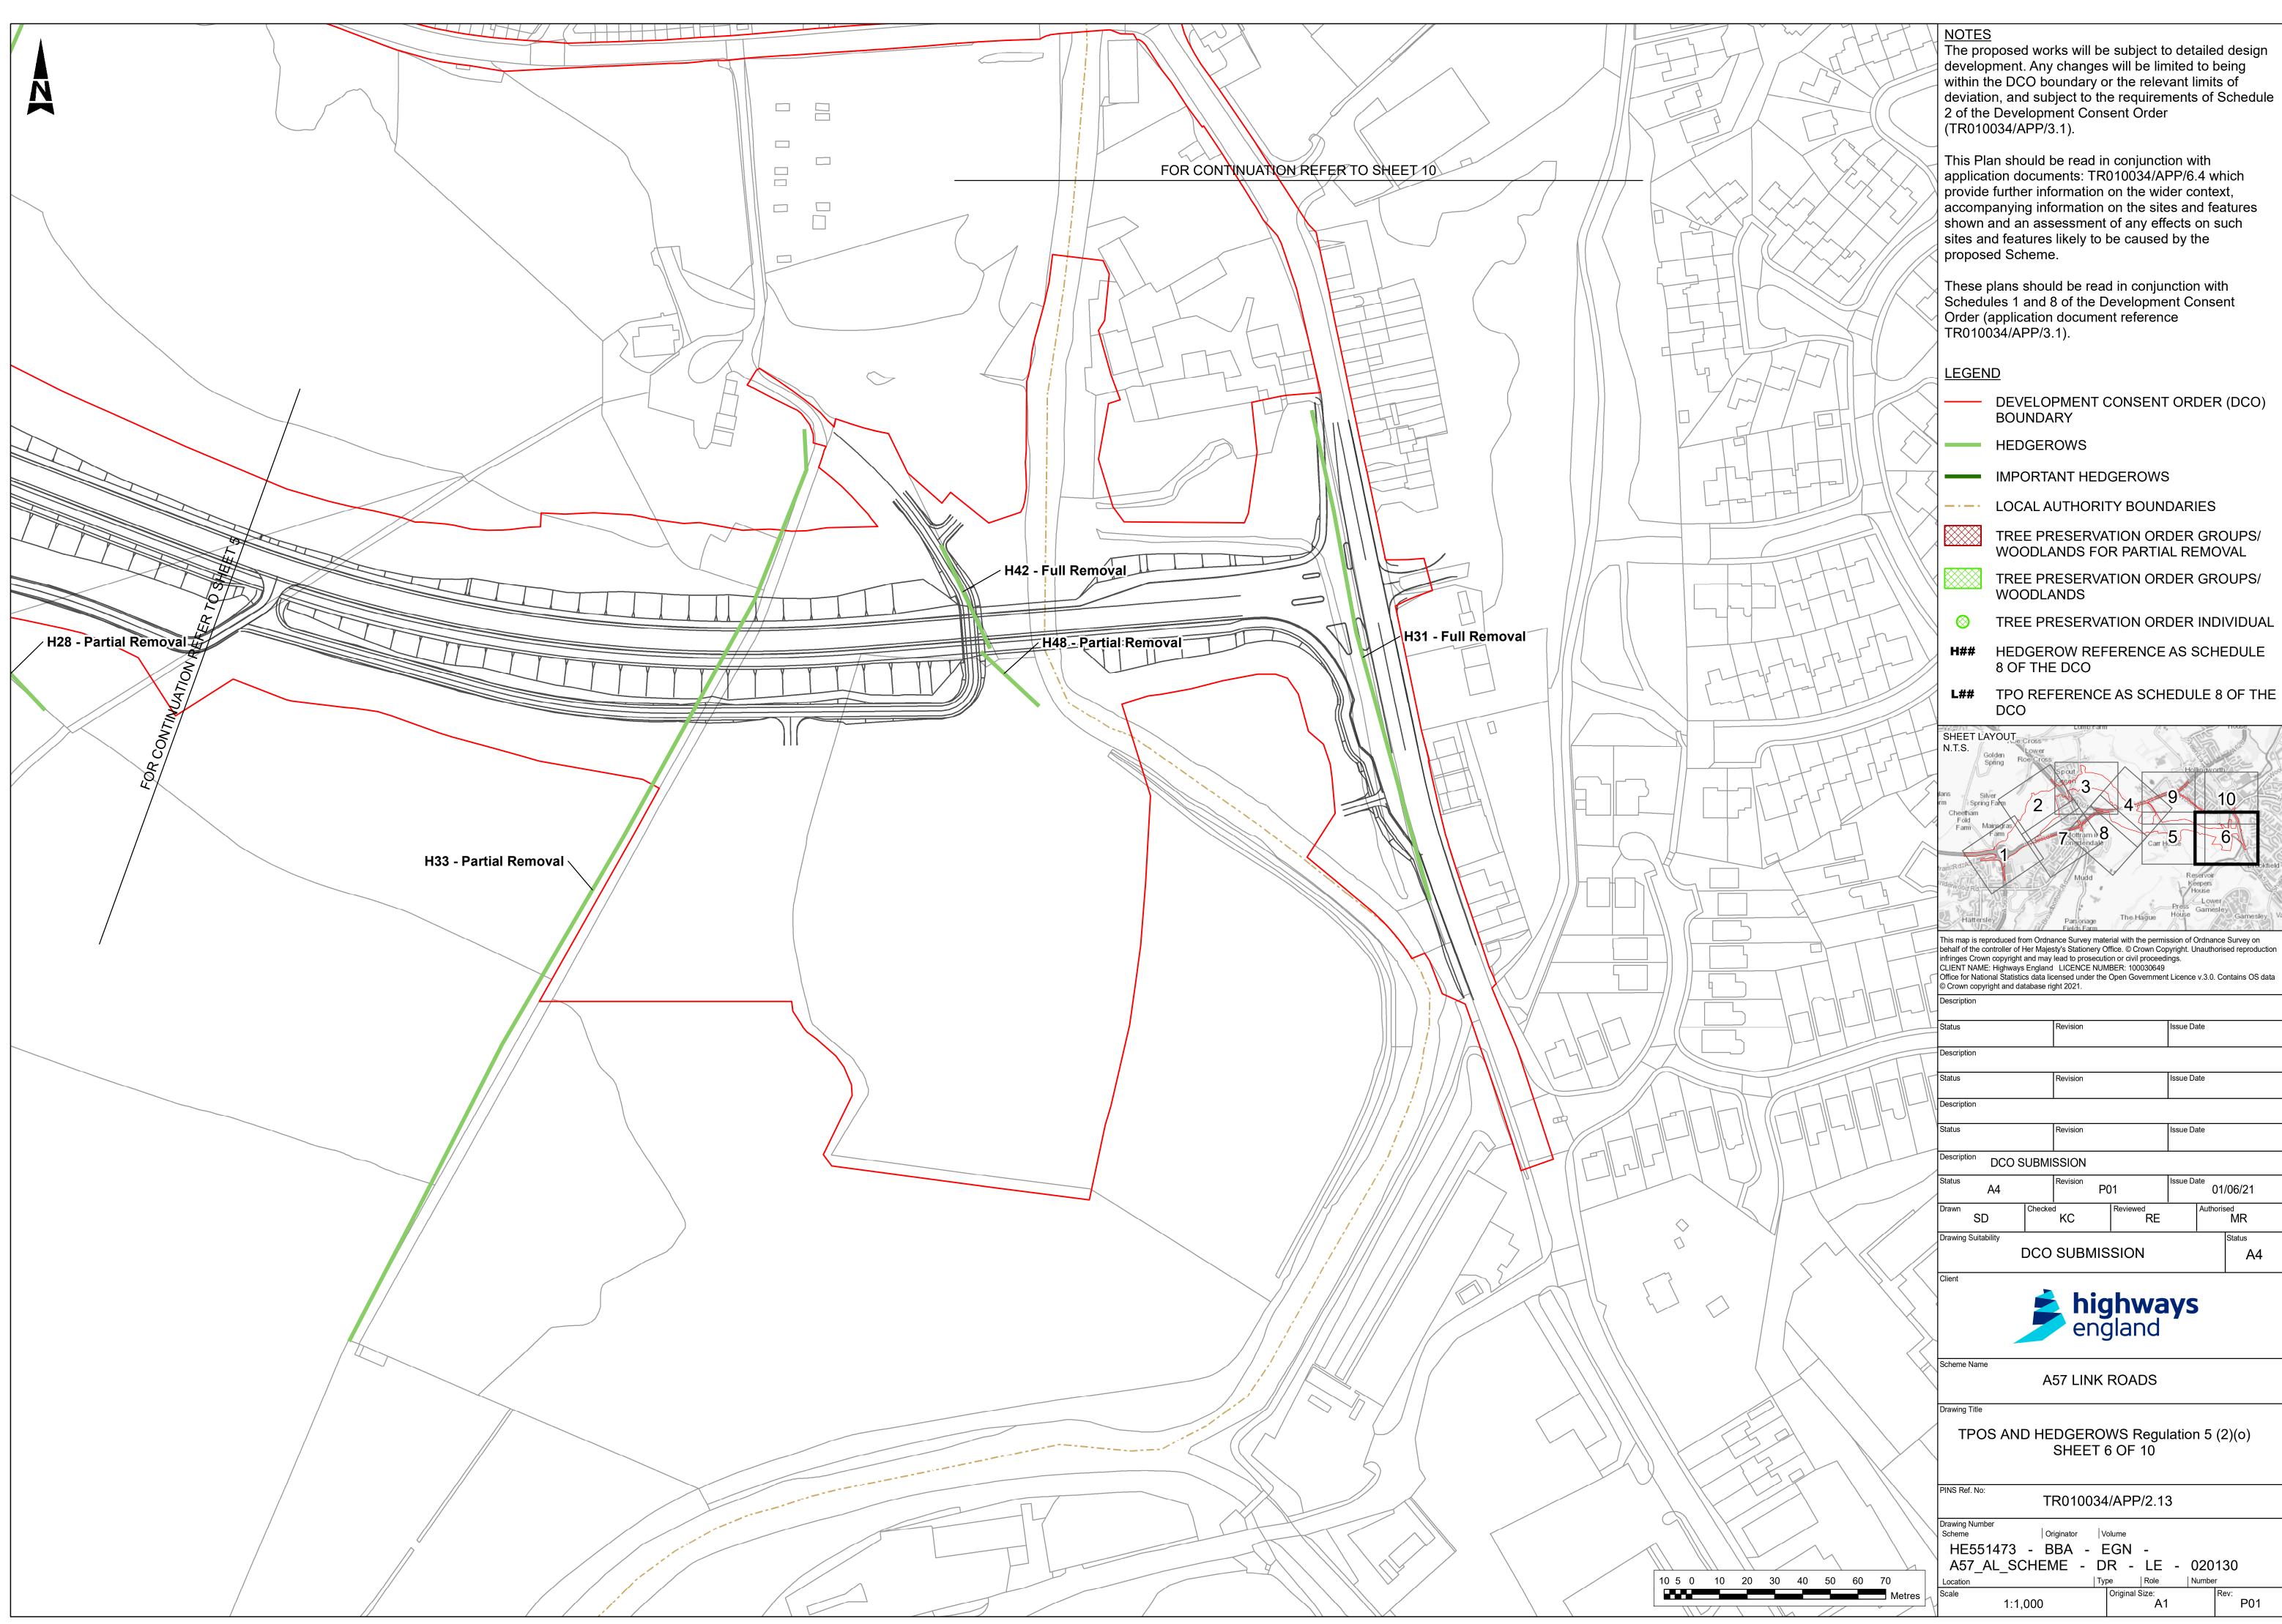

### **1.2** Scope and format of the TPO and Hedgerow Plans

- 1.2.1 The TPO and Hedgerows Plans shows all trees and woodlands subject to Tree Preservation Orders (TPOs) made by the relevant local planning authority under the Town and Country Planning Act 1990.
- 1.2.2 The location of TPOs and hedgerows, including Important Hedgerows, is provided to show them in the context of the Scheme for which development consent is sought.
- 1.2.3 Overall, there are 29 hedgerows that will be impacted as part of the Scheme (14 requiring full removal and 15 requiring partial removal, one of which is classed as an important hedgerow).
- 1.2.4 No veteran trees were identified as part of the tree surveys undertaken as part of the application submission.
- 1.2.5 There are 21 trees (including groups of trees) protected by TPOs within the scheme boundary. Of these, two groups (L13-W2 and L15-W1) are part of woodland groups to be felled to permit construction of the Scheme. The remaining trees in the groups are to be protected using temporary barriers to define a construction exclusion zone around the trees.

### LEGEND

- DEVELOPMENT CONSENT ORDER (DCO) BOUNDARY
- HEDGEROWS
- IMPORTANT HEDGEROWS
- ---- LOCAL AUTHORITY BOUNDARIES
- TREE PRESERVATION ORDER GROUPS/ >>>WOODLANDS FOR PARTIAL REMOVAL
- TREE PRESERVATION ORDER GROUPS/ WOODLANDS
- TREE PRESERVATION ORDER INDIVIDUAL  $\bigotimes$
- H## HEDGEROW REFERENCE AS SCHEDULE 8 OF THE DCO
- L## TPO REFERENCE AS SCHEDULE 8 OF THE DCO