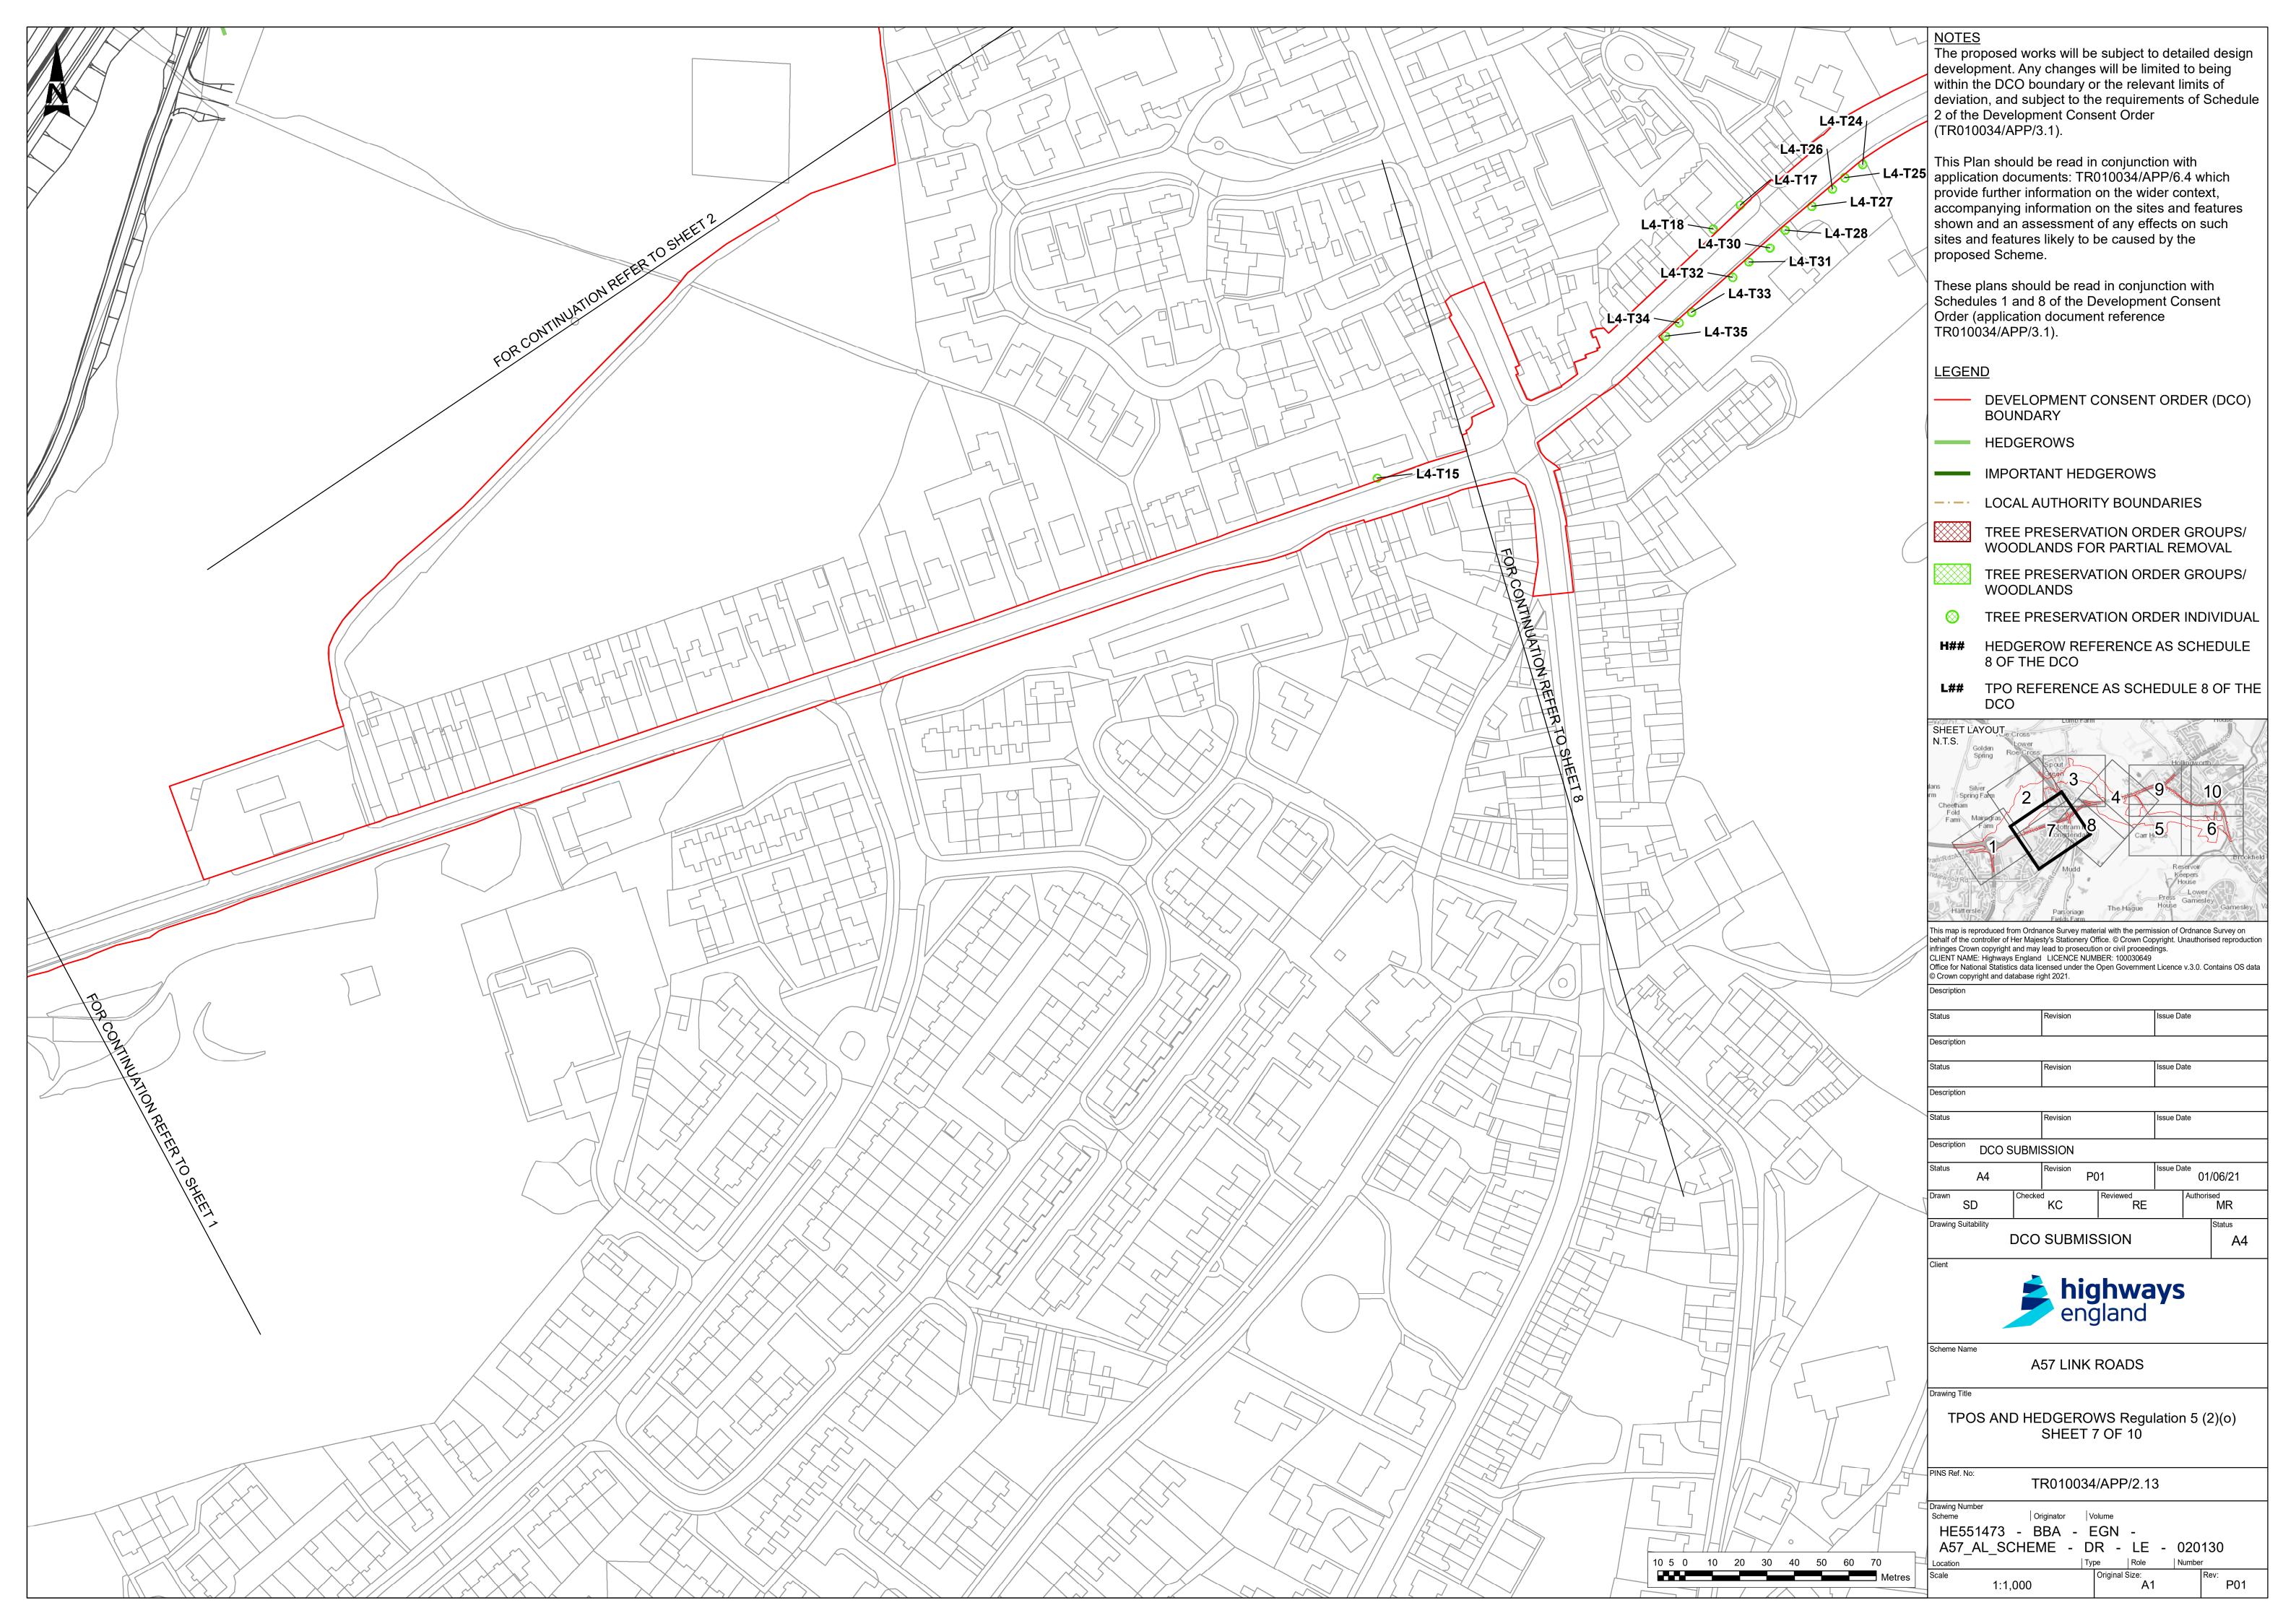

### **1.2** Scope and format of the TPO and Hedgerow Plans

- 1.2.1 The TPO and Hedgerows Plans shows all trees and woodlands subject to Tree Preservation Orders (TPOs) made by the relevant local planning authority under the Town and Country Planning Act 1990.
- 1.2.2 The location of TPOs and hedgerows, including Important Hedgerows, is provided to show them in the context of the Scheme for which development consent is sought.
- 1.2.3 Overall, there are 29 hedgerows that will be impacted as part of the Scheme (14 requiring full removal and 15 requiring partial removal, one of which is classed as an important hedgerow).
- 1.2.4 No veteran trees were identified as part of the tree surveys undertaken as part of the application submission.
- 1.2.5 There are 21 trees (including groups of trees) protected by TPOs within the scheme boundary. Of these, two groups (L13-W2 and L15-W1) are part of woodland groups to be felled to permit construction of the Scheme. The remaining trees in the groups are to be protected using temporary barriers to define a construction exclusion zone around the trees.

- 1.2.6 This document should be read alongside and is informed by the other Application documents, in particular:
  - Schedule One (Authorised Development) to the Draft Development Consent Order [TR010034/APP/3.1]; and
  - Schedule Eight (Hedgerows and Trees) to the Draft Development Consent Order [TR010034/APP/3.1]; and
  - Arboricultural Impact Assessment: Appendix 7.3 of the ES [TR010034/APP/6.5];
  - Environment Statement Chapter 8 [TR010034/APP6.3];
  - Nature Conservation Sites and Features Plans [TR010034/APP/2.9]; and

### <u>NOTES</u>

The proposed works will be subject to detailed design development. Any changes will be limited to being within the DCO boundary or the relevant limits of deviation, and subject to the requirements of Schedule 2 of the Development Consent Order (TR010034/APP/3.1).

This Plan should be read in conjunction with application documents: TR010034/APP/6.4 which provide further information on the wider context, accompanying information on the sites and features shown and an assessment of any effects on such sites and features likely to be caused by the proposed Scheme.

These plans should be read in conjunction with Schedules 1 and 8 of the Development Consent Order (application document reference TR010034/APP/3.1).

### LEGEND

- DEVELOPMENT CONSENT ORDER (DCO) BOUNDARY
- HEDGEROWS
- IMPORTANT HEDGEROWS
- ---- LOCAL AUTHORITY BOUNDARIES
- TREE PRESERVATION ORDER GROUPS/ WOODLANDS FOR PARTIAL REMOVAL
  - TREE PRESERVATION ORDER GROUPS/ WOODLANDS
- O TREE PRESERVATION ORDER INDIVIDUAL
- H## HEDGEROW REFERENCE AS SCHEDULE 8 OF THE DCO