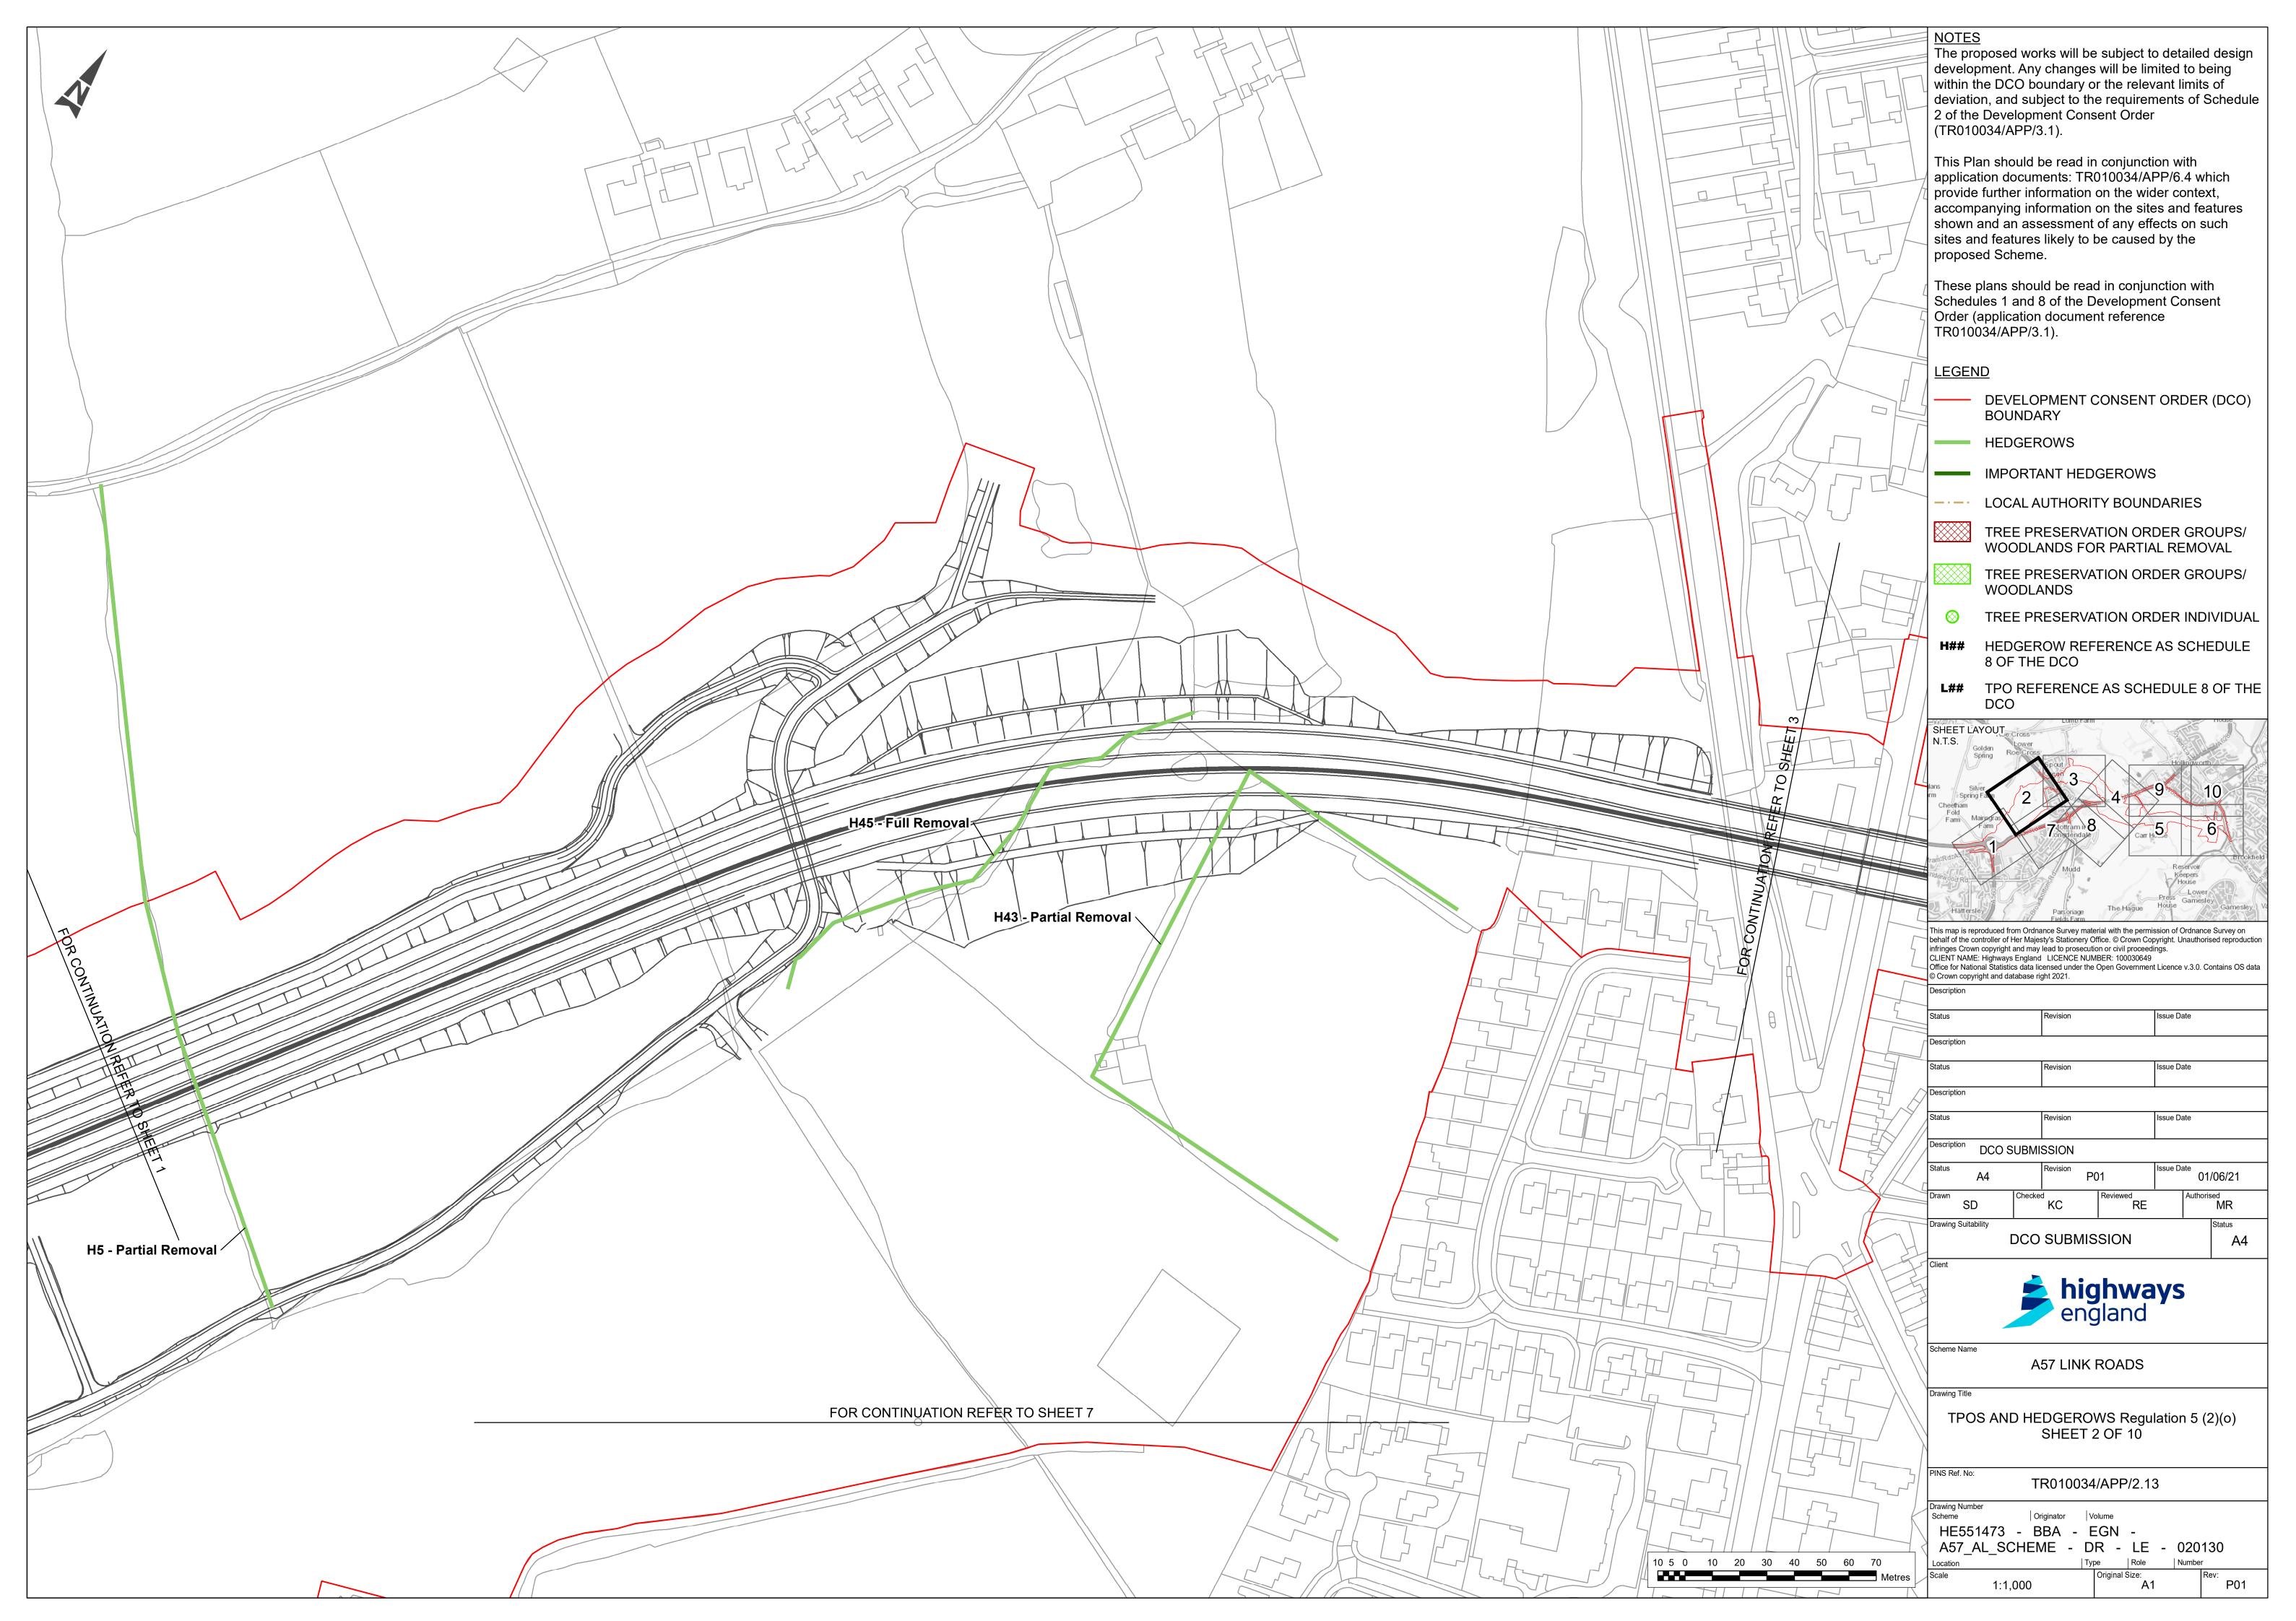

### <u>NOTES</u>

The proposed works will be subject to detailed design development. Any changes will be limited to being within the DCO boundary or the relevant limits of deviation, and subject to the requirements of Schedule 2 of the Development Consent Order (TR010034/APP/3.1).

This Plan should be read in conjunction with application documents: TR010034/APP/6.4 which provide further information on the wider context, accompanying information on the sites and features shown and an assessment of any effects on such sites and features likely to be caused by the proposed Scheme.

These plans should be read in conjunction with Schedules 1 and 8 of the Development Consent Order (application document reference TR010034/APP/3.1).

### LEGEND

- DEVELOPMENT CONSENT ORDER (DCO) BOUNDARY
- HEDGEROWS
- IMPORTANT HEDGEROWS
- ---- LOCAL AUTHORITY BOUNDARIES
- TREE PRESERVATION ORDER GROUPS/ WOODLANDS FOR PARTIAL REMOVAL
  - TREE PRESERVATION ORDER GROUPS/ WOODLANDS
- O TREE PRESERVATION ORDER INDIVIDUAL
- H## HEDGEROW REFERENCE AS SCHEDULE 8 OF THE DCO