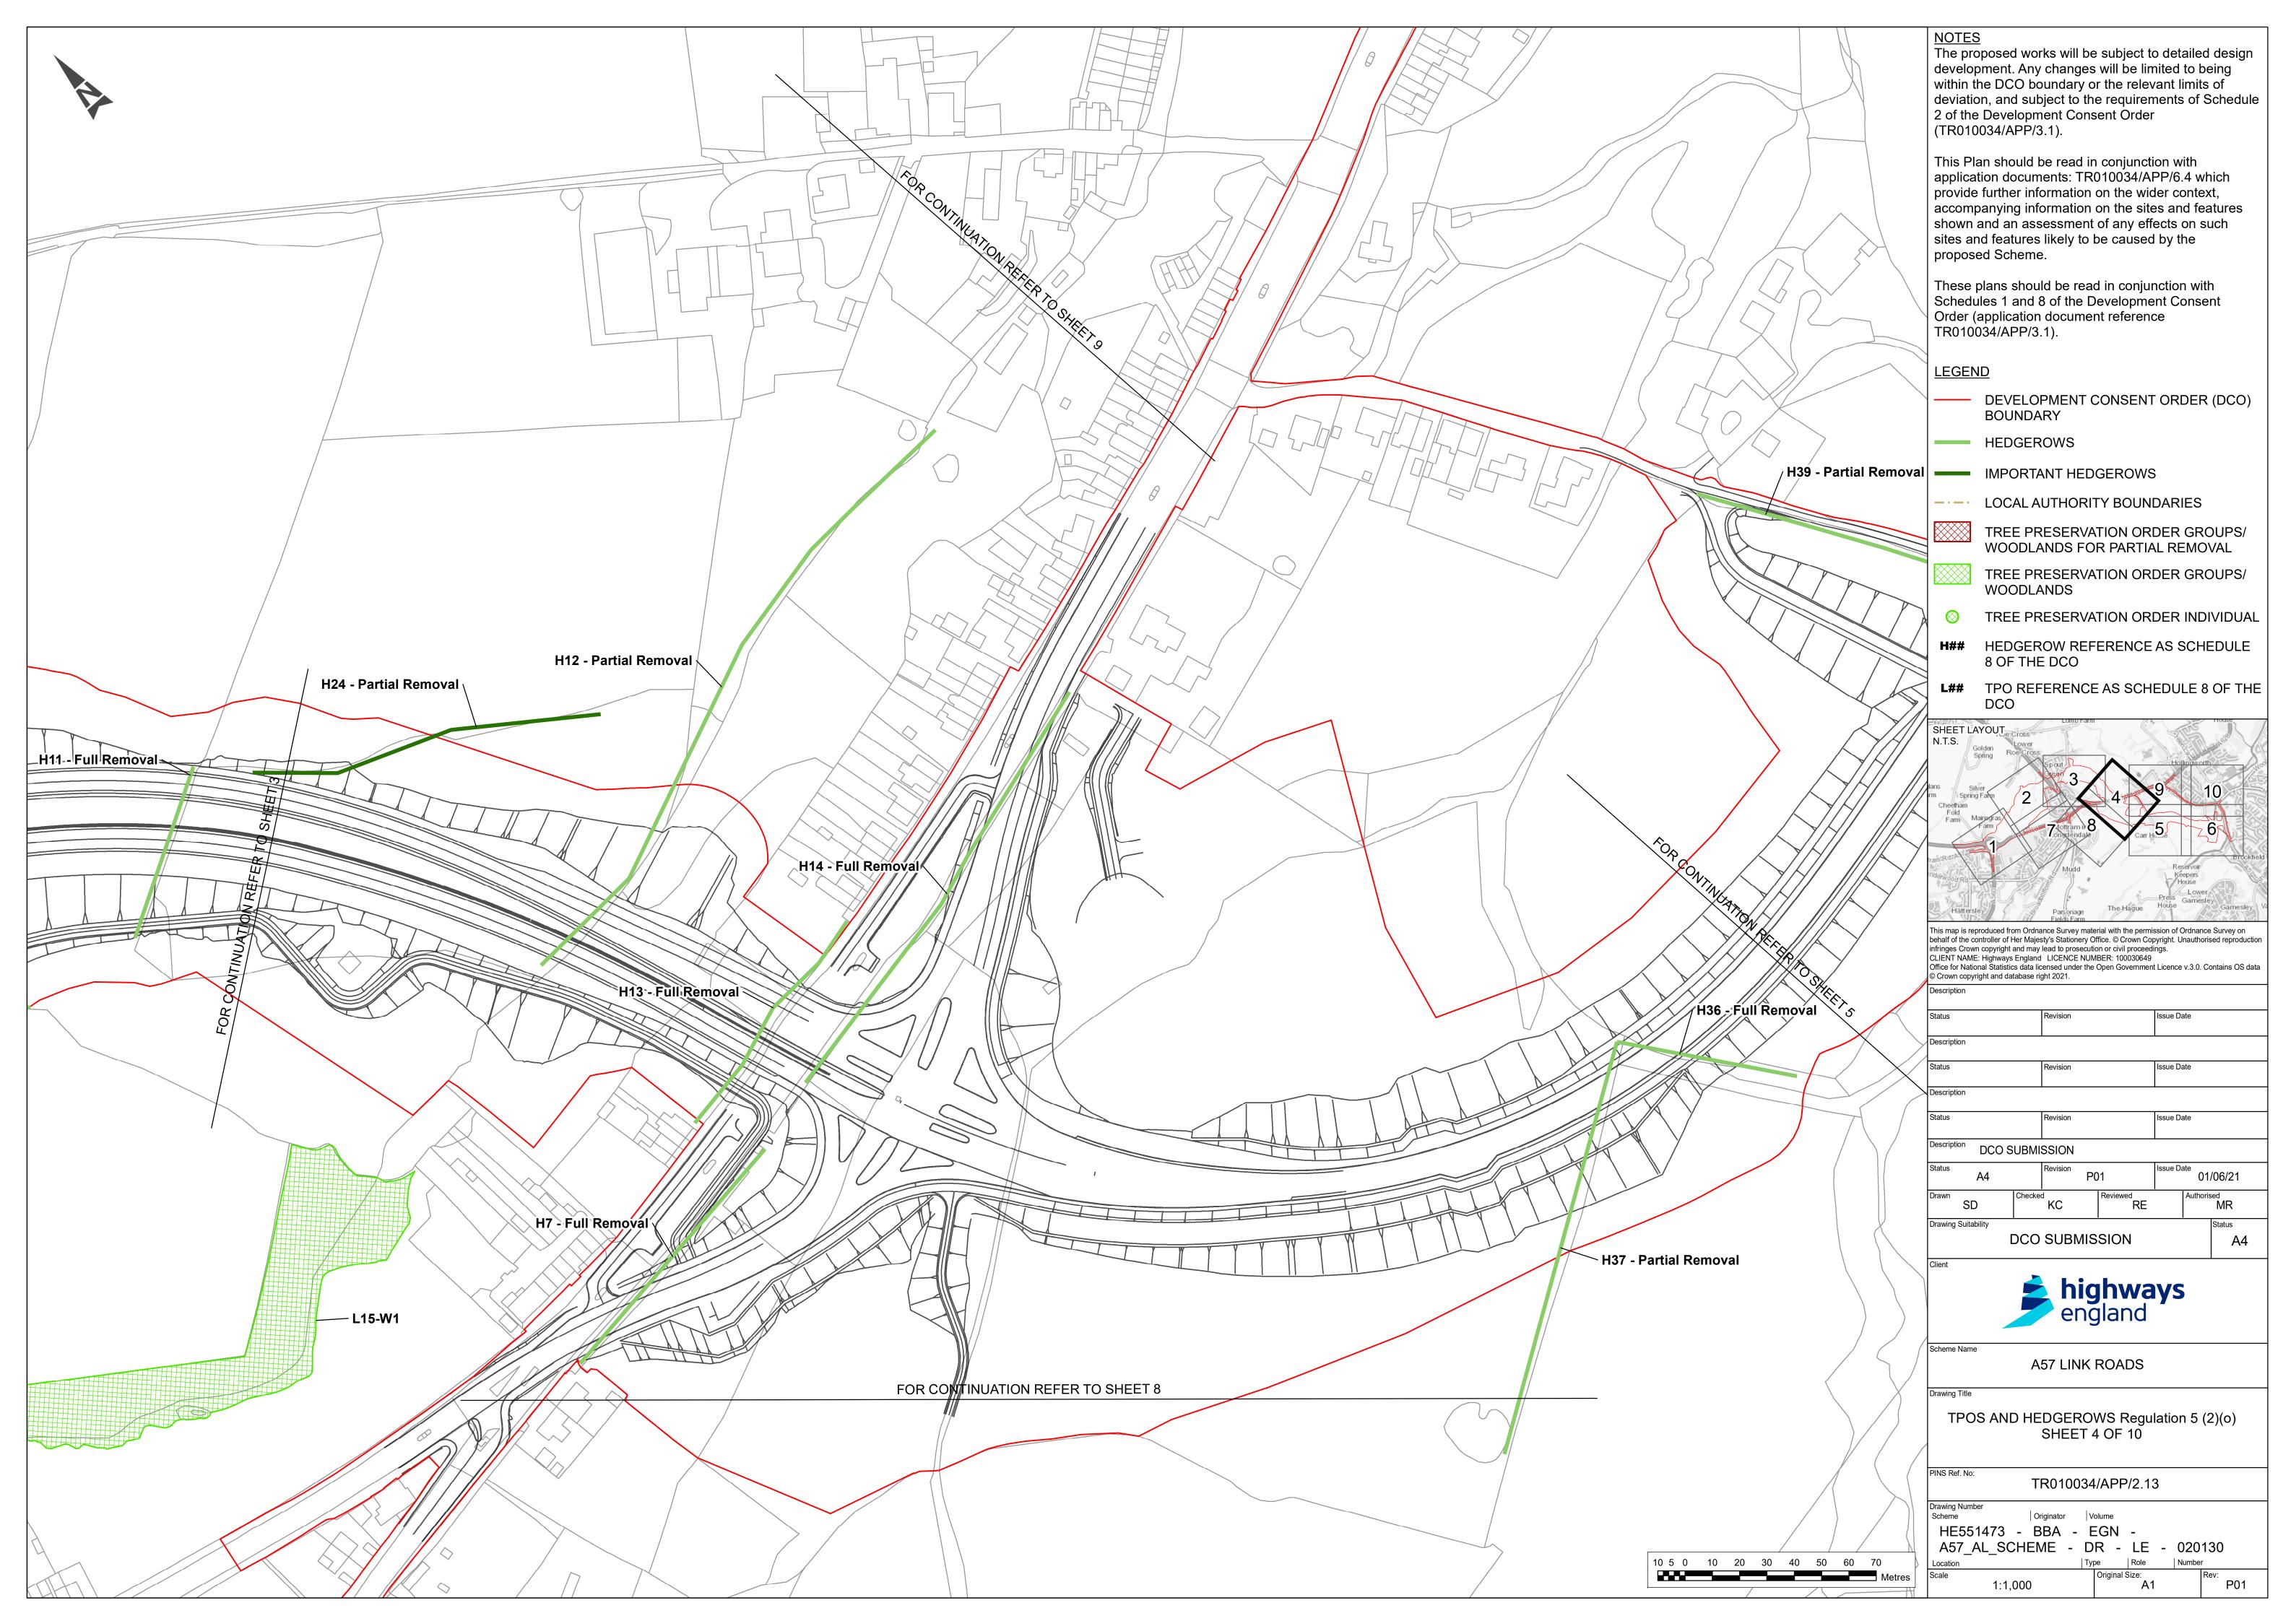

### **1.2** Scope and format of the TPO and Hedgerow Plans

- 1.2.1 The TPO and Hedgerows Plans shows all trees and woodlands subject to Tree Preservation Orders (TPOs) made by the relevant local planning authority under the Town and Country Planning Act 1990.
- 1.2.2 The location of TPOs and hedgerows, including Important Hedgerows, is provided to show them in the context of the Scheme for which development consent is sought.
- 1.2.3 Overall, there are 29 hedgerows that will be impacted as part of the Scheme (14 requiring full removal and 15 requiring partial removal, one of which is classed as an important hedgerow).
- 1.2.4 No veteran trees were identified as part of the tree surveys undertaken as part of the application submission.
- 1.2.5 There are 21 trees (including groups of trees) protected by TPOs within the scheme boundary. Of these, two groups (L13-W2 and L15-W1) are part of woodland groups to be felled to permit construction of the Scheme. The remaining trees in the groups are to be protected using temporary barriers to define a construction exclusion zone around the trees.

### LEGEND

- DEVELOPMENT CONSENT ORDER (DCO) BOUNDARY
- HEDGEROWS
- IMPORTANT HEDGEROWS
- ---- LOCAL AUTHORITY BOUNDARIES
- TREE PRESERVATION ORDER GROUPS/ WOODLANDS FOR PARTIAL REMOVAL
  - TREE PRESERVATION ORDER GROUPS/ WOODLANDS
- O TREE PRESERVATION ORDER INDIVIDUAL
- H## HEDGEROW REFERENCE AS SCHEDULE 8 OF THE DCO