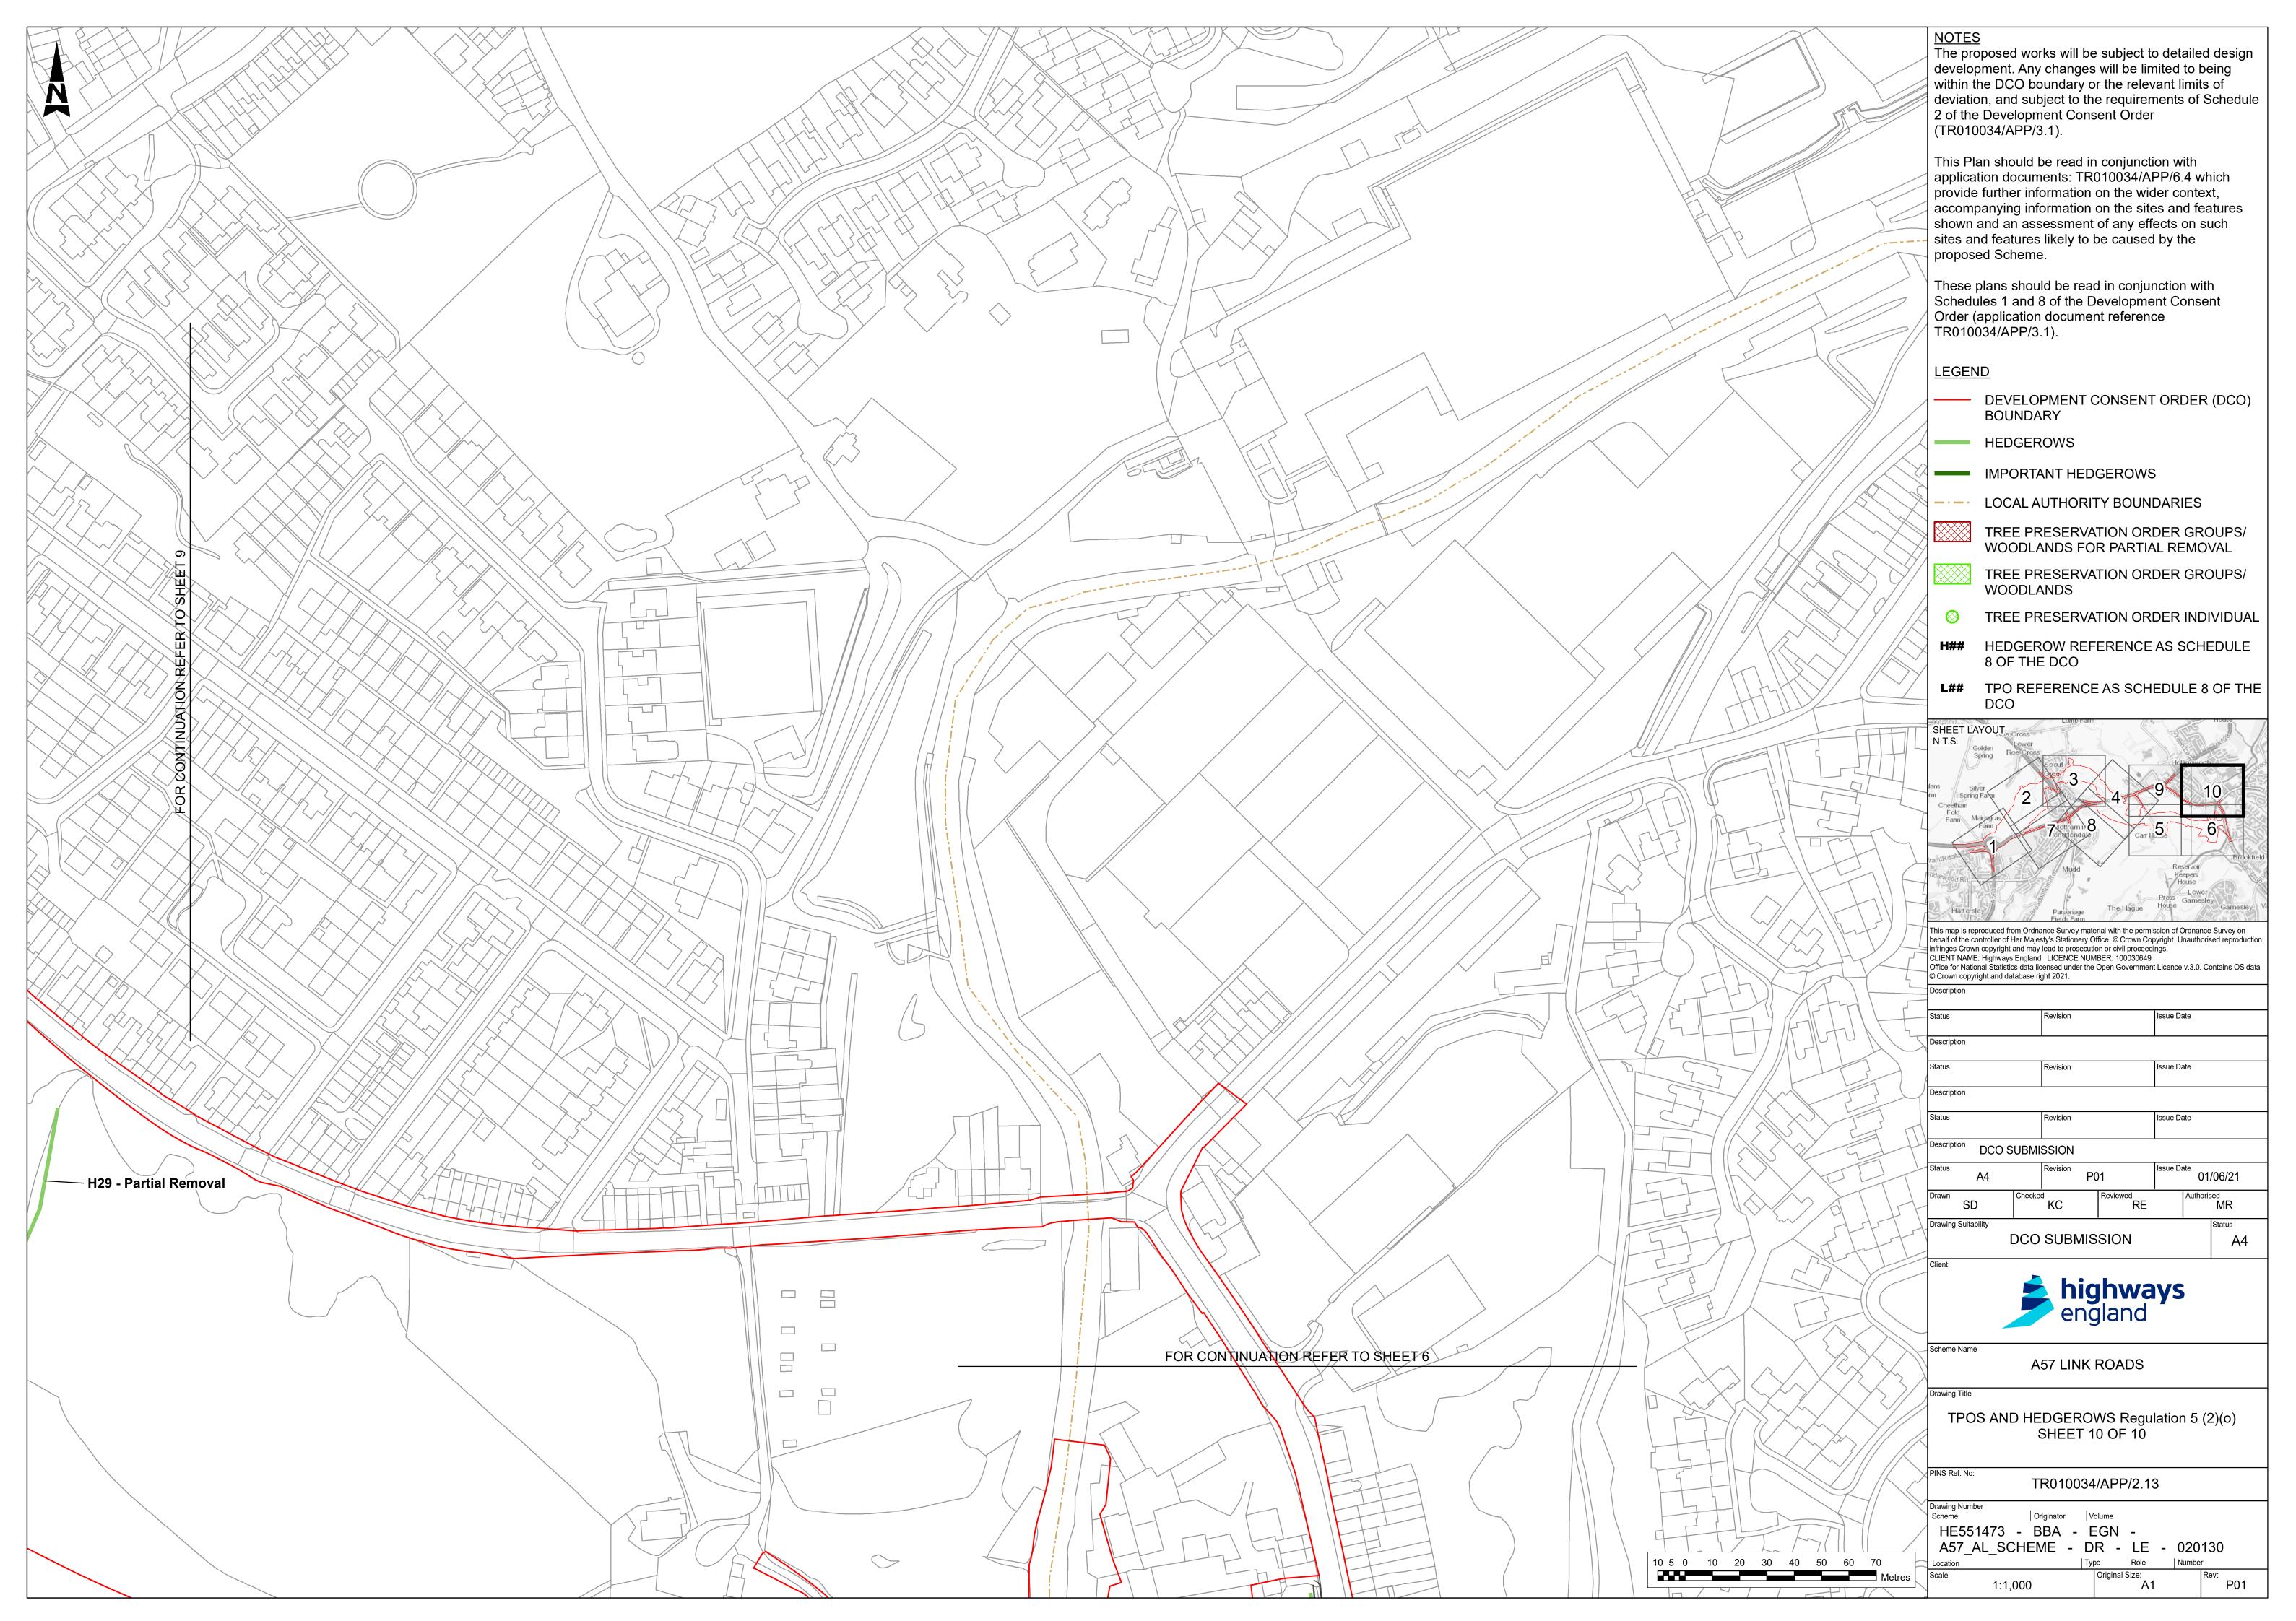

|                       | develop<br>within th<br>deviatio<br>2 of the                                                  | posed wor<br>ment. Any<br>ne DCO bo                                                                           | changes<br>undary o<br>ject to th<br>ent Cons                                                               | e subject to d<br>will be limite<br>r the relevan<br>e requiremen<br>sent Order                                             | ed to b<br>nt limits                                 | eing<br>s of      |
|-----------------------|-----------------------------------------------------------------------------------------------|---------------------------------------------------------------------------------------------------------------|-------------------------------------------------------------------------------------------------------------|-----------------------------------------------------------------------------------------------------------------------------|------------------------------------------------------|-------------------|
|                       | applicat<br>provide<br>accomp<br>shown a<br>sites an                                          | ion docum<br>further info<br>anying info<br>and an ass                                                        | ents: TR(<br>ormation<br>ormation<br>essment<br>likely to l                                                 | o conjunction<br>010034/APP<br>on the wider<br>on the sites<br>of any effect<br>be caused by                                | 2/6.4 wl<br>contex<br>and fea<br>ts on s             | xt,<br>atures     |
|                       | Schedu<br>Order (a                                                                            | les 1 and 8                                                                                                   | 3 of the D<br>docume                                                                                        | d in conjunct<br>evelopment<br>nt reference                                                                                 |                                                      |                   |
|                       | LEGEN                                                                                         | D                                                                                                             |                                                                                                             |                                                                                                                             |                                                      |                   |
|                       |                                                                                               |                                                                                                               |                                                                                                             | CONSENT O                                                                                                                   | RDER                                                 | (DCO)             |
|                       |                                                                                               | HEDGER                                                                                                        | OWS                                                                                                         |                                                                                                                             |                                                      |                   |
|                       |                                                                                               |                                                                                                               |                                                                                                             | GEROWS                                                                                                                      |                                                      |                   |
|                       |                                                                                               | -                                                                                                             |                                                                                                             |                                                                                                                             |                                                      |                   |
|                       |                                                                                               |                                                                                                               |                                                                                                             | TY BOUNDA                                                                                                                   |                                                      |                   |
|                       |                                                                                               | WOODLA                                                                                                        | NDS FO                                                                                                      | TION ORDE<br>R PARTIAL                                                                                                      | REMO                                                 | VAL               |
|                       |                                                                                               | WOODLA                                                                                                        | NDS                                                                                                         | TION ORDE                                                                                                                   |                                                      |                   |
|                       | $\otimes$                                                                                     | TREE PR                                                                                                       | ESERVA                                                                                                      | TION ORDE                                                                                                                   | RIND                                                 | IVIDUAL           |
|                       | H##                                                                                           | HEDGER<br>8 OF THE                                                                                            | -                                                                                                           | ERENCE AS                                                                                                                   | 3 SCH                                                | EDULE             |
|                       | L##                                                                                           |                                                                                                               |                                                                                                             | E AS SCHED                                                                                                                  | ULE 8                                                | B OF THE          |
|                       | N.T.S.                                                                                        | YOUT<br>Lower<br>Iden Roe Cross                                                                               | LungParm                                                                                                    |                                                                                                                             | 2 The                                                | House Accel       |
|                       | lans Silve                                                                                    |                                                                                                               | Spout                                                                                                       |                                                                                                                             | Hollingwort                                          | C NO              |
|                       | rm Silve<br>rm Cheetham<br>Fold                                                               |                                                                                                               |                                                                                                             | 4 9                                                                                                                         |                                                      | 10                |
|                       | Farm Ma                                                                                       | am am                                                                                                         | Zongdendale                                                                                                 | Carr HCSe                                                                                                                   | - Z                                                  | 6                 |
|                       | ramERdEA                                                                                      |                                                                                                               |                                                                                                             |                                                                                                                             |                                                      | Brookfield        |
|                       | Hattersle                                                                                     | A 560                                                                                                         | Parsonage                                                                                                   | Pre<br>The Hague Hou                                                                                                        | Reservoir<br>Keepers<br>House<br>Lower<br>Iss Gamesl |                   |
| 7 - Partial Removal   | This map is repr<br>behalf of the cor<br>infringes Crown<br>CLIENT NAME:<br>Office for Nation | oduced from Ordna<br>htroller of Her Majes<br>copyright and may<br>Highways England<br>al Statistics data lic | Fields Farm<br>nce Survey mate<br>ty's Stationery O<br>ead to prosecution<br>LICENCE NUM<br>ensed under the | erial with the permission<br>ffice. © Crown Copyrigl<br>on or civil proceedings.<br>IBER: 100030649<br>Open Government Lice | ht. Unauthor                                         | ised reproduction |
|                       | © Crown copyrig<br>Description                                                                | ght and database rig                                                                                          | jht 2021.                                                                                                   |                                                                                                                             |                                                      |                   |
|                       | Status                                                                                        |                                                                                                               | Revision                                                                                                    | Issu                                                                                                                        | ie Date                                              |                   |
|                       | Description                                                                                   |                                                                                                               |                                                                                                             |                                                                                                                             |                                                      |                   |
|                       | Status                                                                                        |                                                                                                               | Revision                                                                                                    | Issu                                                                                                                        | ue Date                                              |                   |
|                       | Description                                                                                   |                                                                                                               |                                                                                                             |                                                                                                                             |                                                      |                   |
|                       | Status                                                                                        |                                                                                                               | Revision                                                                                                    | Issu                                                                                                                        | ue Date                                              |                   |
|                       | Description                                                                                   | DCO SUBMI                                                                                                     | SSION                                                                                                       |                                                                                                                             |                                                      |                   |
|                       | Status<br>A                                                                                   | 4                                                                                                             | Revision<br>P(                                                                                              | 01                                                                                                                          | ue Date<br>01                                        | 1/06/21           |
|                       | Drawn<br>SD                                                                                   | Checked                                                                                                       | KC                                                                                                          | Reviewed<br>RE                                                                                                              | Author                                               | ised<br>MR        |
|                       | Drawing Suitabil                                                                              | -                                                                                                             |                                                                                                             |                                                                                                                             | <u> </u>                                             | Status            |
|                       | Client                                                                                        | DCO                                                                                                           | SUBMIS                                                                                                      | 5101                                                                                                                        |                                                      | A4                |
|                       | U.S.R.                                                                                        |                                                                                                               | hig                                                                                                         | <b>jhway</b><br>gland                                                                                                       | 'S                                                   |                   |
| _                     |                                                                                               |                                                                                                               |                                                                                                             |                                                                                                                             |                                                      |                   |
|                       | Scheme Name                                                                                   | A                                                                                                             | 57 LINK                                                                                                     | ROADS                                                                                                                       |                                                      |                   |
|                       | Drawing Title                                                                                 |                                                                                                               |                                                                                                             |                                                                                                                             |                                                      |                   |
| H24 - Partial Removal | TPOS                                                                                          |                                                                                                               | DGERO'<br>SHEET (                                                                                           | WS Regulat<br>3 OF 10                                                                                                       | ion 5 (                                              | 2)(o)             |
|                       | PINS Ref. No:                                                                                 |                                                                                                               |                                                                                                             |                                                                                                                             |                                                      |                   |
|                       | Drawing Numbe                                                                                 |                                                                                                               | ≺∪10034                                                                                                     | /APP/2.13                                                                                                                   |                                                      |                   |
|                       | Scheme                                                                                        |                                                                                                               | -                                                                                                           | olume<br>EGN -                                                                                                              |                                                      |                   |
| 20 30 40 50 60 70     |                                                                                               |                                                                                                               |                                                                                                             | R - LE -                                                                                                                    | 0201                                                 | 30                |
| Metres                | Scale                                                                                         | 1:1,000                                                                                                       |                                                                                                             | Original Size:<br>A1                                                                                                        |                                                      | Rev:<br>P01       |
|                       | L                                                                                             |                                                                                                               |                                                                                                             |                                                                                                                             |                                                      |                   |

### <u>NOTES</u>

The proposed works will be subject to detailed design development. Any changes will be limited to being within the DCO boundary or the relevant limits of deviation, and subject to the requirements of Schedule 2 of the Development Consent Order (TR010034/APP/3.1).

This Plan should be read in conjunction with application documents: TR010034/APP/6.4 which provide further information on the wider context, accompanying information on the sites and features shown and an assessment of any effects on such sites and features likely to be caused by the proposed Scheme.

These plans should be read in conjunction with Schedules 1 and 8 of the Development Consent Order (application document reference TR010034/APP/3.1).

### LEGEND

- DEVELOPMENT CONSENT ORDER (DCO) BOUNDARY
- HEDGEROWS
- IMPORTANT HEDGEROWS
- ---- LOCAL AUTHORITY BOUNDARIES
- TREE PRESERVATION ORDER GROUPS/ WOODLANDS FOR PARTIAL REMOVAL
  - TREE PRESERVATION ORDER GROUPS/ WOODLANDS
- O TREE PRESERVATION ORDER INDIVIDUAL
- H## HEDGEROW REFERENCE AS SCHEDULE 8 OF THE DCO

This map is reproduced from Ordnance Survey material with the permission of Ordnance Survey on behalf of the controller of Her Majesty's Stationery Office. © Crown Copyright. Unauthorised reproduction infringes Crown copyright and may lead to prosecution or civil proceedings. CLIENT NAME: Highways England LICENCE NUMBER: 100030649 Office for National Statistics data licensed under the Open Government Licence v.3.0. Contains OS data © Crown copyright and database right 2021.